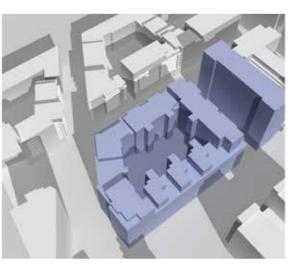

Shadow Study Diagrams

OF

THE PROPOSED SHD SCHEME

ON LANDS AT

RB Central, Rockbrook Estate, Sandyford Business District, Dublin 18

RECEIVING ENVIRONMENT (including permitted Tivway scheme)

DATE: MARCH 21ST - EQUINOX

SUNRISE : 6.26 AM SUNSET : 6.39 PM TIME : 10.00 AM

PERMITTED DEVELOPMENT 2005

DATE: MARCH 21ST - EQUINOX

3

SUNRISE : 6.26 AM SUNSET : 6.39 PM 10.00 AM

TIME:

SHADOW STUDY DIAGRAMS

RB CENTRAL, ROCKBROOK ESTATE,

SANDYFORD BUSINESS DISTRICT, DUBLIN 18

APRIL 2019

DATE: MARCH 21ST - EQUINOX

SUNRISE : 6.26 AM SUNSET : 6.39 PM TIME : 10.00 AM

PERMITTED DEVELOPMENT 2005

DATE: MARCH 21ST - EQUINOX

5

SUNRISE : 6.26 AM SUNSET : 6.39 PM TIME : 10.00 AM