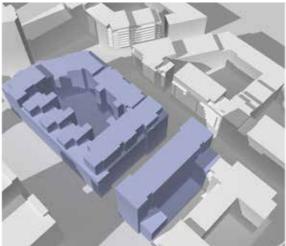

Shadow Study Diagrams

OF

THE PROPOSED SHD SCHEME

ON LANDS AT

RB Central, Rockbrook Estate, Sandyford Business District, Dublin 18

RECEIVING ENVIRONMENT (including permitted Tivway scheme)

DATE: MARCH 21ST - EQUINOX

SUNRISE : 6.26 AM SUNSET : 6.39 PM TIME : 10.00 AM

PERMITTED DEVELOPMENT 2005

DATE: MARCH 21ST - EQUINOX

3

SUNRISE : 6.26 AM SUNSET : 6.39 PM 10.00 AM

TIME:

SHADOW STUDY DIAGRAMS

RB CENTRAL, ROCKBROOK ESTATE,

SANDYFORD BUSINESS DISTRICT, DUBLIN 18

APRIL 2019

DATE: MARCH 21ST - EQUINOX

SUNRISE : 6.26 AM SUNSET : 6.39 PM TIME : 10.00 AM

PERMITTED DEVELOPMENT 2005

DATE: MARCH 21ST - EQUINOX

5

SUNRISE : 6.26 AM SUNSET : 6.39 PM TIME : 10.00 AM