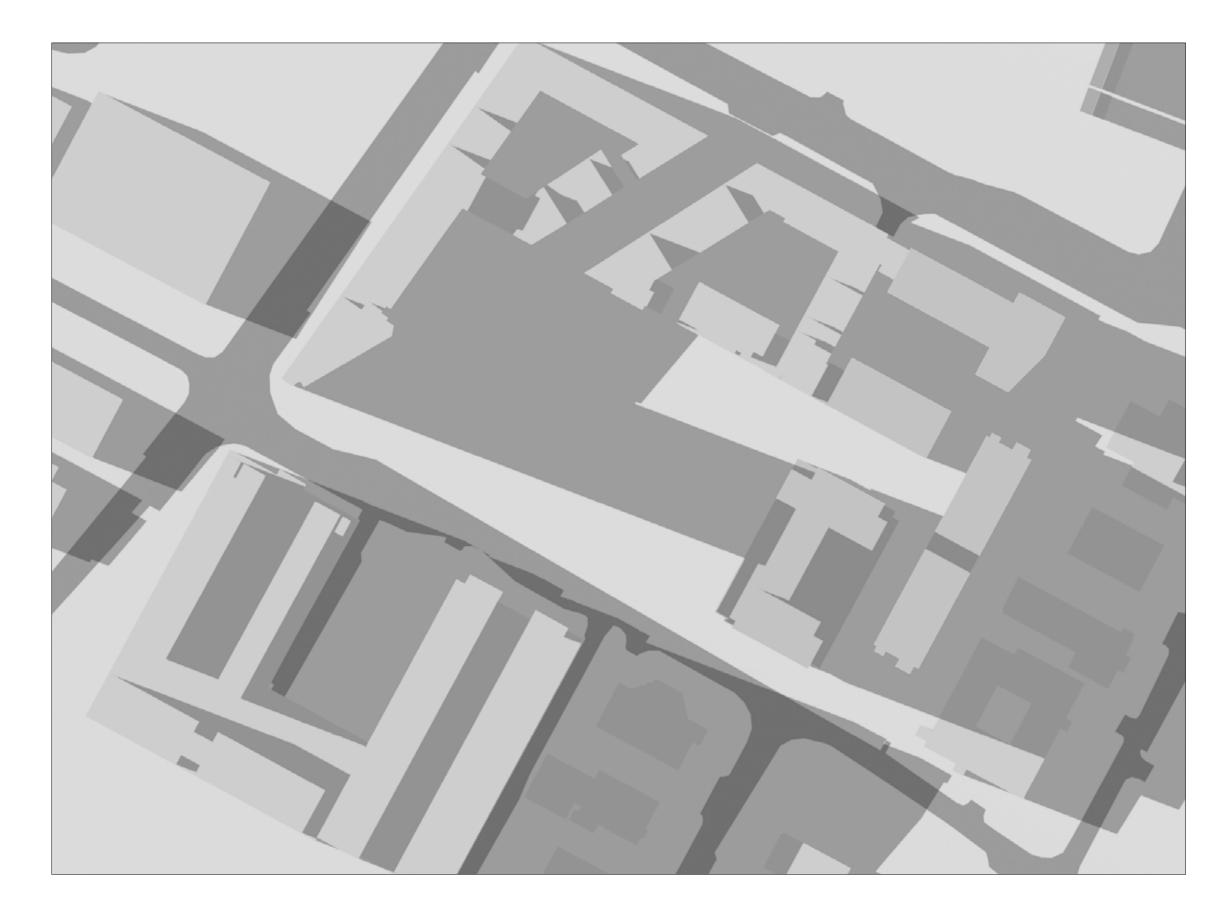

Shadow Study Diagrams

OF

THE PROPOSED SHD SCHEME

ON LANDS AT

RB Central, Rockbrook Estate, Sandyford Business District, Dublin 18

RECEIVING ENVIRONMENT (including permitted Tivway scheme)

DATE: MARCH 21ST - EQUINOX

SUNRISE : 6.26 AM SUNSET : 6.39 PM TIME : 10.00 AM

PERMITTED DEVELOPMENT 2005

DATE: MARCH 21ST - EQUINOX

3

SUNRISE : 6.26 AM SUNSET : 6.39 PM 10.00 AM

TIME:

SHADOW STUDY DIAGRAMS

RB CENTRAL, ROCKBROOK ESTATE,