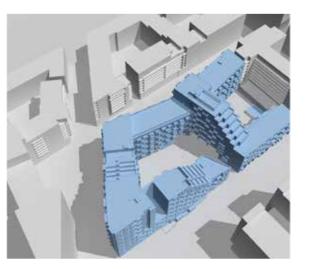

PERMITTED DEVELOPMENT 2005

DATE: MARCH 21ST - EQUINOX

11

SUNRISE : 6.26 AM SUNSET : 6.39 PM 3.00 рм

TIME:

) PM

SHADOW STUDY DIAGRAMS

RB CENTRAL, ROCKBROOK ESTATE,

SANDYFORD BUSINESS DISTRICT, DUBLIN 18

APRIL 2019

DATE: MARCH 21ST - EQUINOX

SUNRISE : 6.26 AM SUNSET : 6.39 PM 3.00 рм

TIME:

**ENVIRONMENT** (including permitted Tivway scheme)

PERMITTED DEVELOPMENT 2005

DATE: MARCH 21ST - EQUINOX