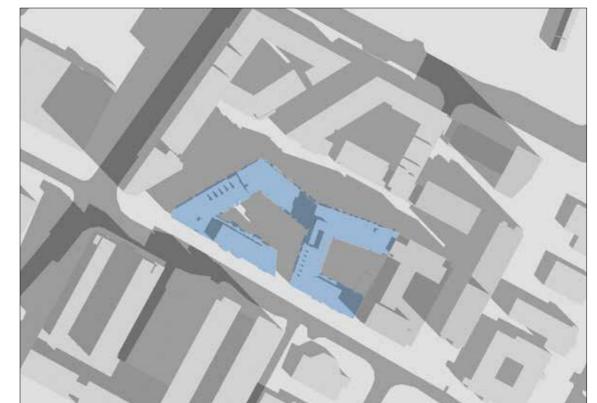

SUNRISE : 6.26 AM SUNSET : 6.39 PM TIME : 10.00 AM

PERMITTED DEVELOPMENT 2005

DATE: MARCH 21ST - EQUINOX

3

SUNRISE : 6.26 AM SUNSET : 6.39 PM 10.00 AM

TIME:

SHADOW STUDY DIAGRAMS

RB CENTRAL, ROCKBROOK ESTATE,

SANDYFORD BUSINESS DISTRICT, DUBLIN 18

APRIL 2019

DATE: MARCH 21ST - EQUINOX

SUNRISE : 6.26 AM SUNSET : 6.39 PM TIME : 10.00 AM

PERMITTED DEVELOPMENT 2005

DATE: MARCH 21ST - EQUINOX

5

SUNRISE : 6.26 AM SUNSET : 6.39 PM TIME : 10.00 AM