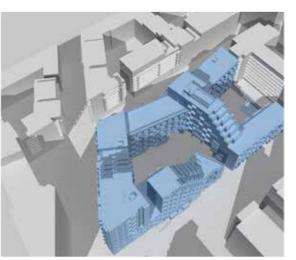

Shadow Study Diagrams

OF

THE PROPOSED SHD SCHEME

ON LANDS AT

RB Central, Rockbrook Estate, Sandyford Business District, Dublin 18

RECEIVING ENVIRONMENT (including permitted Tivway scheme)

DATE: MARCH 21ST - EQUINOX

SUNRISE : 6.26 AM SUNSET : 6.39 PM TIME : 10.00 AM

PERMITTED DEVELOPMENT 2005

DATE: MARCH 21ST - EQUINOX

3

SUNRISE : 6.26 AM SUNSET : 6.39 PM 10.00 AM

TIME:

SHADOW STUDY DIAGRAMS

RB CENTRAL, ROCKBROOK ESTATE,