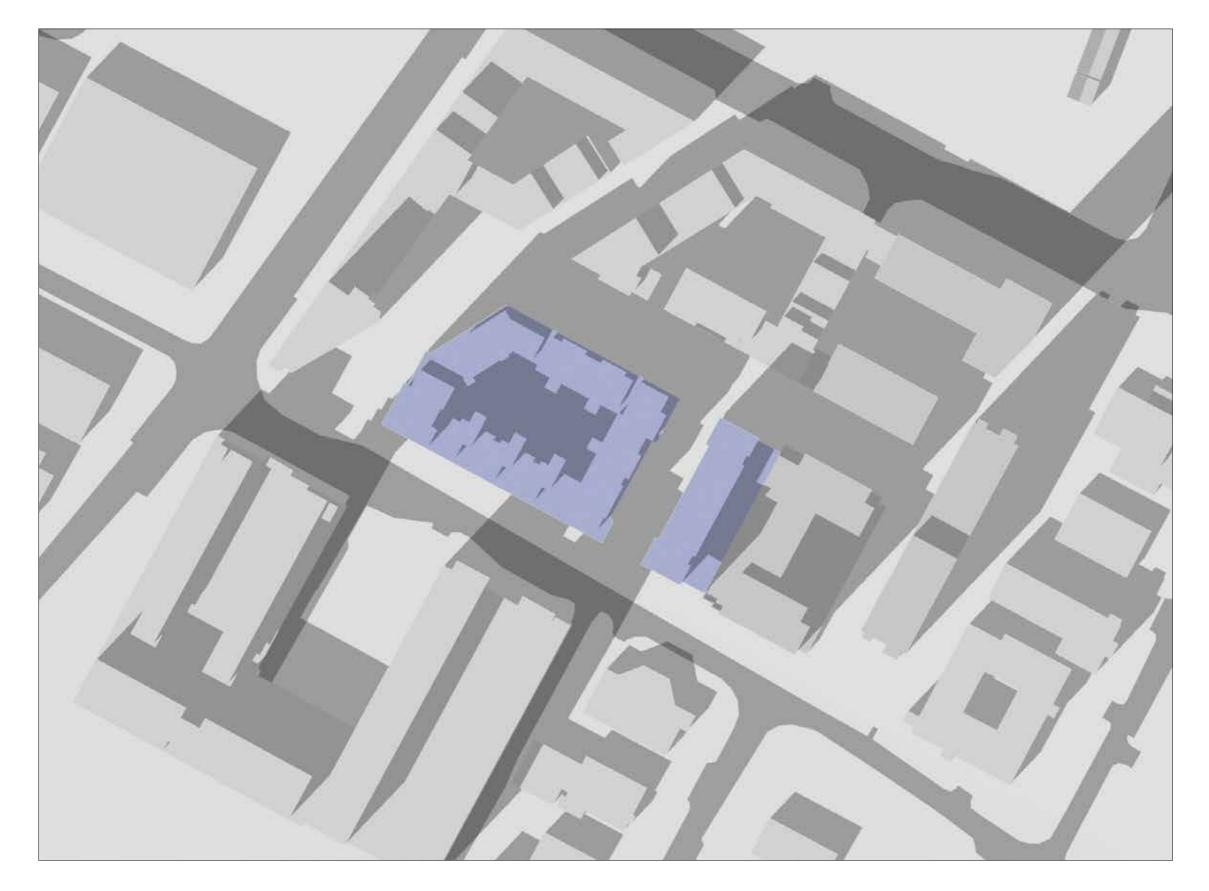

Shadow Study Diagrams

OF

THE PROPOSED SHD SCHEME

ON LANDS AT

RB Central, Rockbrook Estate, Sandyford Business District, Dublin 18

RECEIVING ENVIRONMENT (including permitted Tivway scheme)

DATE: MARCH 21ST - EQUINOX

SUNRISE : 6.26 AM SUNSET : 6.39 PM TIME : 10.00 AM

PERMITTED DEVELOPMENT 2005

DATE: MARCH 21ST - EQUINOX

3

SUNRISE : 6.26 AM SUNSET : 6.39 PM 10.00 AM

TIME:

SHADOW STUDY DIAGRAMS

RB CENTRAL, ROCKBROOK ESTATE,

SANDYFORD BUSINESS DISTRICT, DUBLIN 18

APRIL 2019

DATE: MARCH 21ST - EQUINOX

SUNRISE : 6.26 AM SUNSET : 6.39 PM TIME : 10.00 AM

PERMITTED DEVELOPMENT 2005

DATE: MARCH 21ST - EQUINOX

5

SUNRISE : 6.26 AM SUNSET : 6.39 PM TIME : 10.00 AM