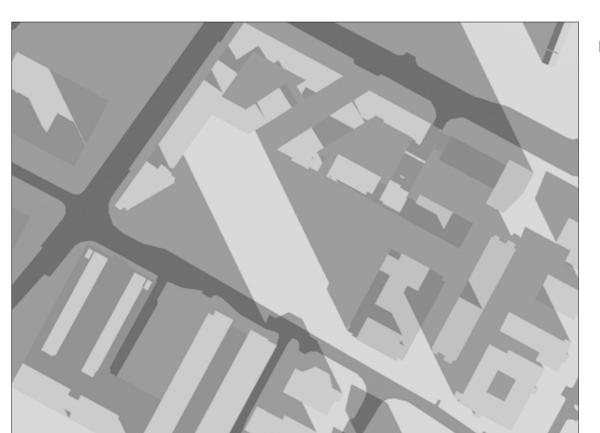

Shadow Study Diagrams

OF

THE PROPOSED SHD SCHEME

ON LANDS AT

RB Central, Rockbrook Estate, Sandyford Business District, Dublin 18

RECEIVING ENVIRONMENT (including permitted Tivway scheme)

DATE: MARCH 21ST - EQUINOX

SUNRISE : 6.26 AM SUNSET : 6.39 PM TIME : 10.00 AM

PERMITTED DEVELOPMENT 2005

DATE: MARCH 21ST - EQUINOX

3

SUNRISE : 6.26 AM SUNSET : 6.39 PM 10.00 AM

TIME:

SHADOW STUDY DIAGRAMS

RB CENTRAL, ROCKBROOK ESTATE,