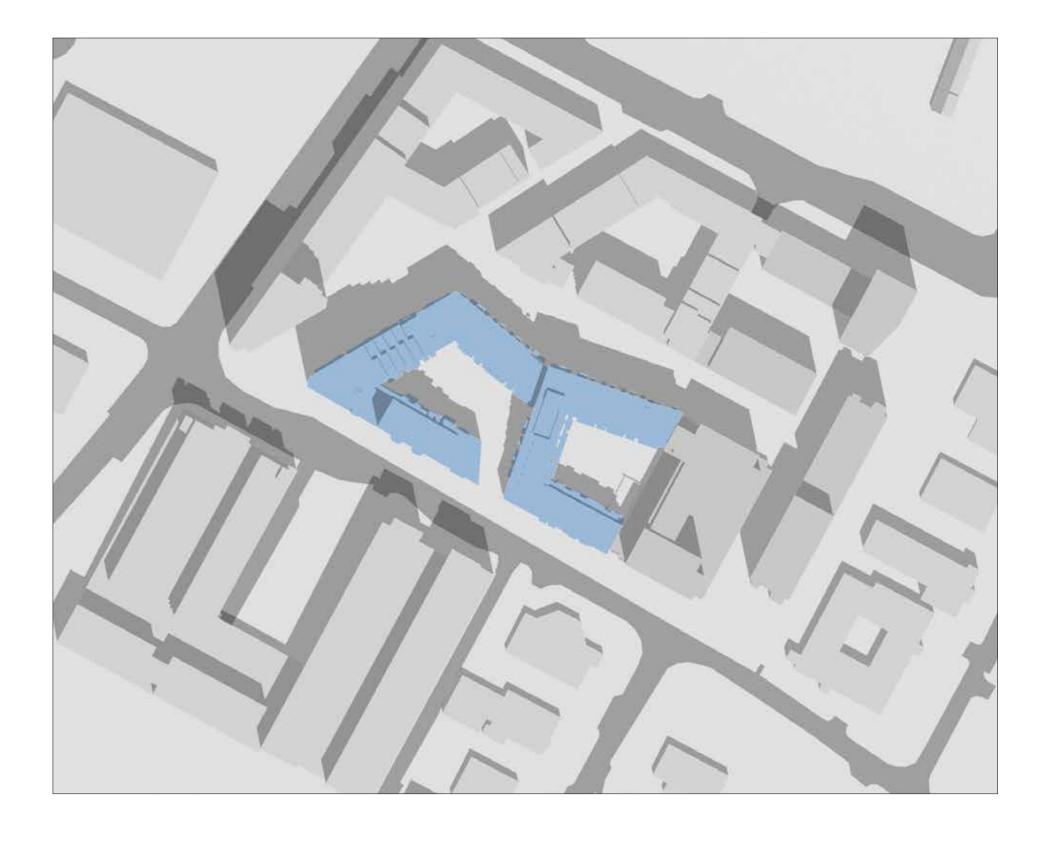

Shadow Study Diagrams

OF

THE PROPOSED SHD SCHEME

ON LANDS AT

RB Central, Rockbrook Estate, Sandyford Business District, Dublin 18

RECEIVING ENVIRONMENT (including permitted Tivway scheme)

DATE: MARCH 21ST - EQUINOX

SUNRISE : 6.26 AM SUNSET : 6.39 PM TIME : 10.00 AM

PERMITTED DEVELOPMENT 2005

DATE: MARCH 21ST - EQUINOX

3

SUNRISE : 6.26 AM SUNSET : 6.39 PM 10.00 AM

TIME:

SHADOW STUDY DIAGRAMS

RB CENTRAL, ROCKBROOK ESTATE,