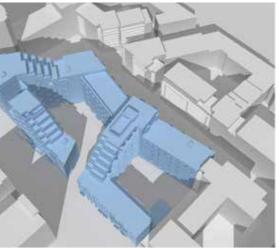

Shadow Study Diagrams

OF

THE PROPOSED SHD SCHEME

ON LANDS AT

RB Central, Rockbrook Estate, Sandyford Business District, Dublin 18

RECEIVING ENVIRONMENT (including permitted Tivway scheme)

DATE: MARCH 21ST - EQUINOX

SUNRISE : 6.26 AM SUNSET : 6.39 PM TIME : 10.00 AM

PERMITTED DEVELOPMENT 2005

DATE: MARCH 21ST - EQUINOX

3

SUNRISE : 6.26 AM SUNSET : 6.39 PM 10.00 AM

TIME:

SHADOW STUDY DIAGRAMS

RB CENTRAL, ROCKBROOK ESTATE,