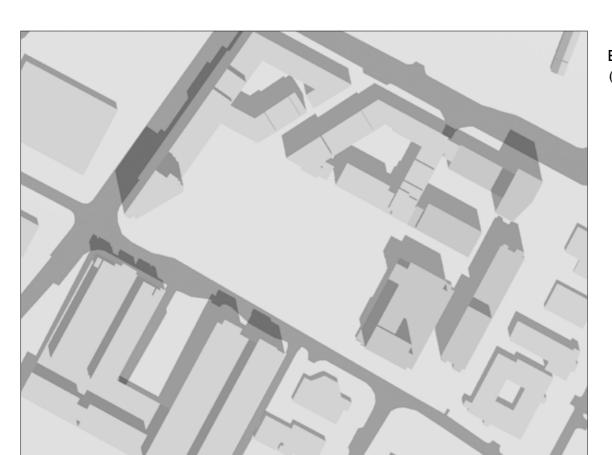

Shadow Study Diagrams

OF

THE PROPOSED SHD SCHEME

ON LANDS AT

RB Central, Rockbrook Estate, Sandyford Business District, Dublin 18

RECEIVING ENVIRONMENT (including permitted Tivway scheme)

DATE: MARCH 21ST - EQUINOX

SUNRISE : 6.26 AM SUNSET : 6.39 PM TIME : 10.00 AM

PERMITTED DEVELOPMENT 2005

DATE: MARCH 21ST - EQUINOX

3

SUNRISE : 6.26 AM SUNSET : 6.39 PM 10.00 AM

TIME:

SHADOW STUDY DIAGRAMS

RB CENTRAL, ROCKBROOK ESTATE,