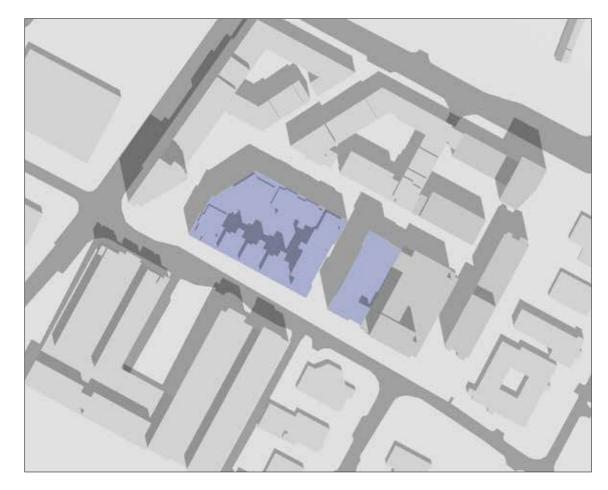

SHADOW STUDY DIAGRAMS

RB CENTRAL, ROCKBROOK ESTATE,

SANDYFORD BUSINESS DISTRICT, DUBLIN 18

APRIL 2019

DATE: MARCH 21ST - EQUINOX

SUNRISE : 6.26 AM SUNSET : 6.39 PM

RECEIVING ENVIRONMENT (including permitted Tivway scheme)

PERMITTED DEVELOPMENT 2005

DATE: MARCH 21ST - EQUINOX

9

SUNRISE: 6.26 AM SUNSET: 6.39 PM TIME:

12.00 PM

RECEIVING ENVIRONMENT (including permitted Tivway scheme)

DATE: MARCH 21ST - EQUINOX

SUNRISE : 6.26 AM SUNSET : 6.39 PM