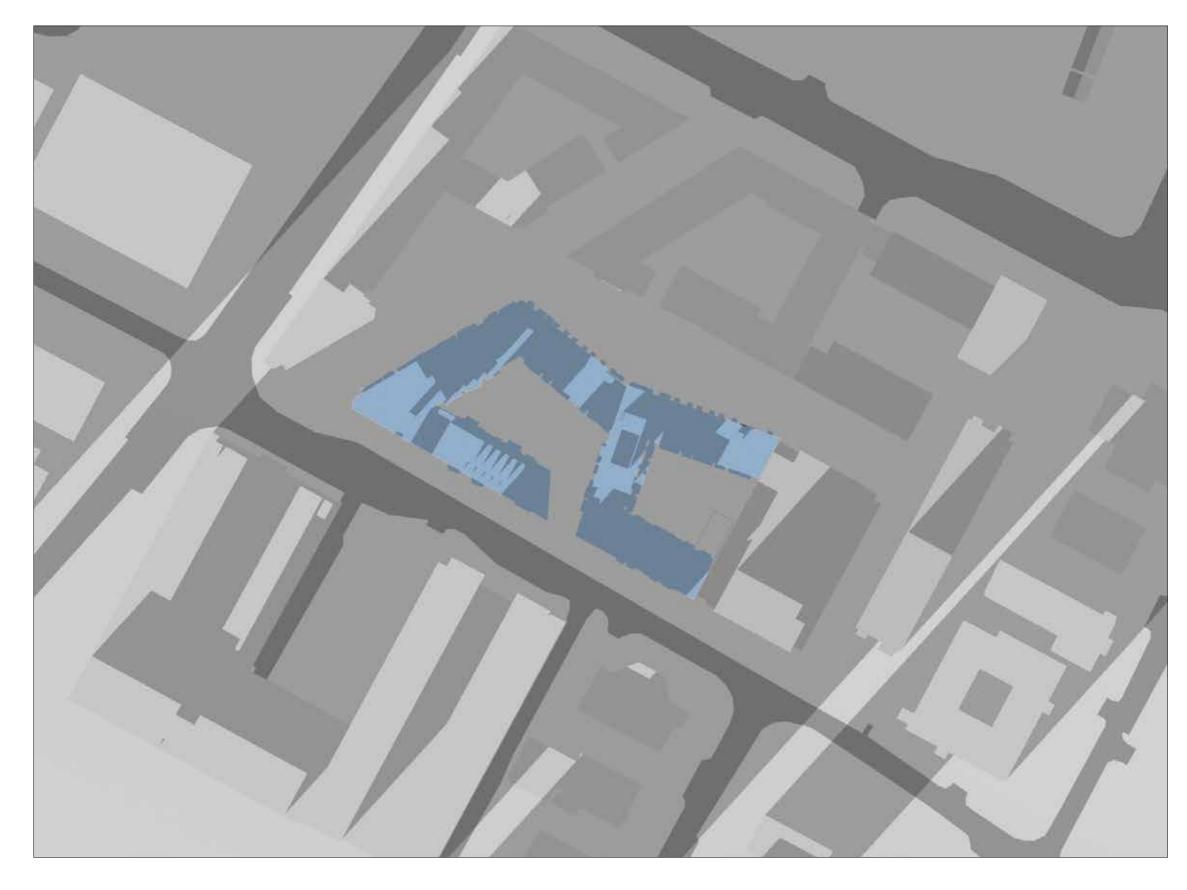

Shadow Study Diagrams

OF

THE PROPOSED SHD SCHEME

ON LANDS AT

RB Central, Rockbrook Estate, Sandyford Business District, Dublin 18

RECEIVING ENVIRONMENT (including permitted Tivway scheme)

DATE: MARCH 21ST - EQUINOX

SUNRISE : 6.26 AM SUNSET : 6.39 PM TIME : 10.00 AM

PERMITTED DEVELOPMENT 2005

DATE: MARCH 21ST - EQUINOX

3

SUNRISE : 6.26 AM SUNSET : 6.39 PM 10.00 AM

TIME:

SHADOW STUDY DIAGRAMS

RB CENTRAL, ROCKBROOK ESTATE,