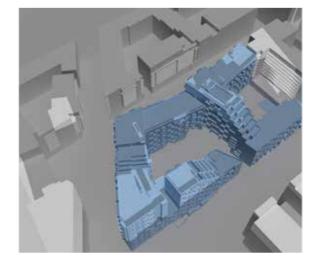

Shadow Study Diagrams

OF

THE PROPOSED SHD SCHEME

ON LANDS AT

RB Central, Rockbrook Estate, Sandyford Business District, Dublin 18

RECEIVING ENVIRONMENT (including permitted Tivway scheme)

DATE: MARCH 21ST - EQUINOX

SUNRISE : 6.26 AM SUNSET : 6.39 PM TIME : 10.00 AM

PERMITTED DEVELOPMENT 2005

DATE: MARCH 21ST - EQUINOX

3

SUNRISE : 6.26 AM SUNSET : 6.39 PM 10.00 AM

TIME:

SHADOW STUDY DIAGRAMS

RB CENTRAL, ROCKBROOK ESTATE,