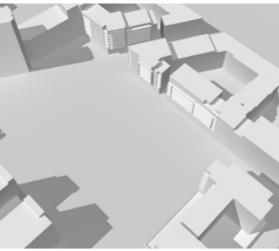

Shadow Study Diagrams

OF

THE PROPOSED SHD SCHEME

ON LANDS AT

RB Central, Rockbrook Estate, Sandyford Business District, Dublin 18

RECEIVING ENVIRONMENT (including permitted Tivway scheme)

DATE: MARCH 21ST - EQUINOX

SUNRISE : 6.26 AM SUNSET : 6.39 PM TIME : 10.00 AM

PERMITTED DEVELOPMENT 2005

DATE: MARCH 21ST - EQUINOX

3

SUNRISE : 6.26 AM SUNSET : 6.39 PM 10.00 AM

TIME:

SHADOW STUDY DIAGRAMS

RB CENTRAL, ROCKBROOK ESTATE,