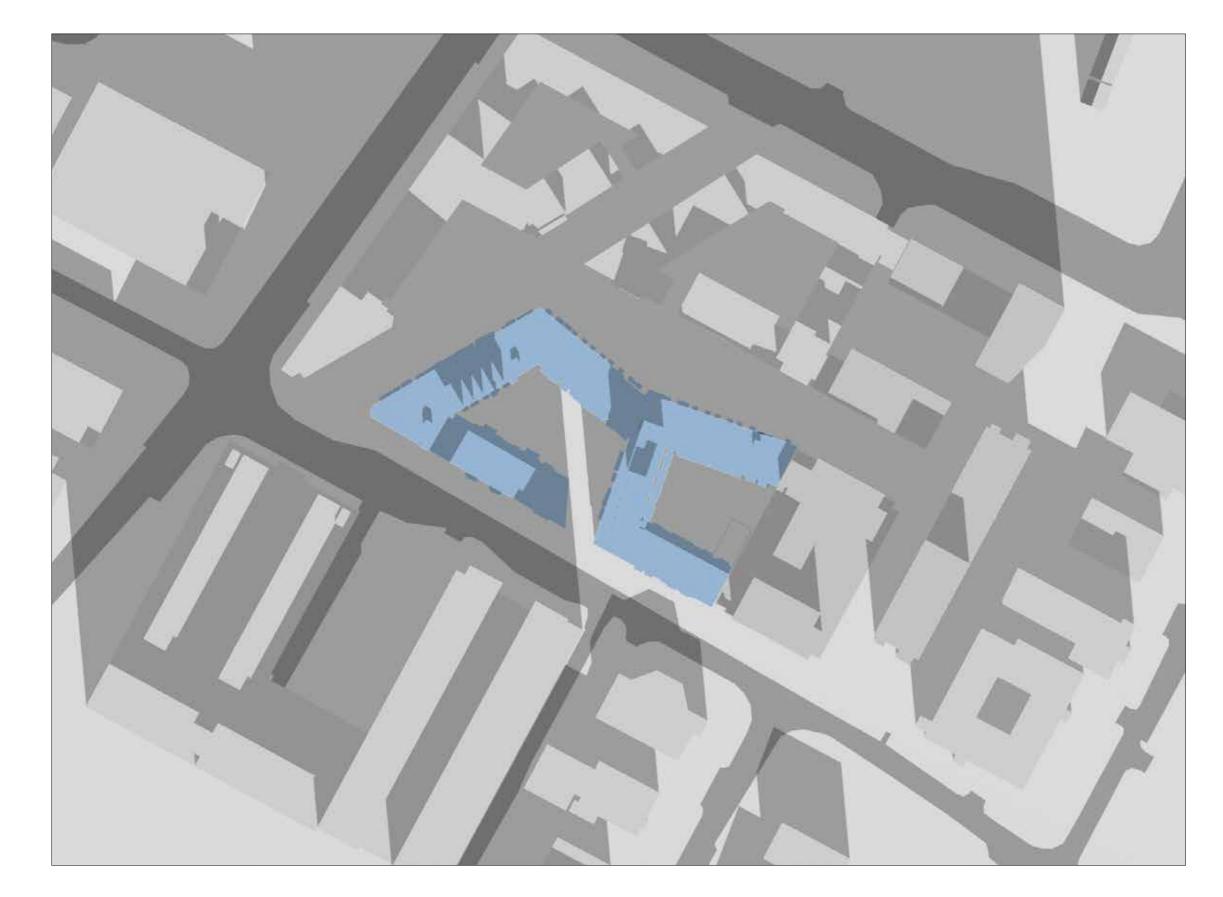

Shadow Study Diagrams

OF

THE PROPOSED SHD SCHEME

ON LANDS AT

RB Central, Rockbrook Estate, Sandyford Business District, Dublin 18

RECEIVING ENVIRONMENT (including permitted Tivway scheme)

DATE: MARCH 21ST - EQUINOX

SUNRISE : 6.26 AM SUNSET : 6.39 PM TIME : 10.00 AM

PERMITTED DEVELOPMENT 2005

DATE: MARCH 21ST - EQUINOX

3

SUNRISE : 6.26 AM SUNSET : 6.39 PM 10.00 AM

TIME:

SHADOW STUDY DIAGRAMS

RB CENTRAL, ROCKBROOK ESTATE,