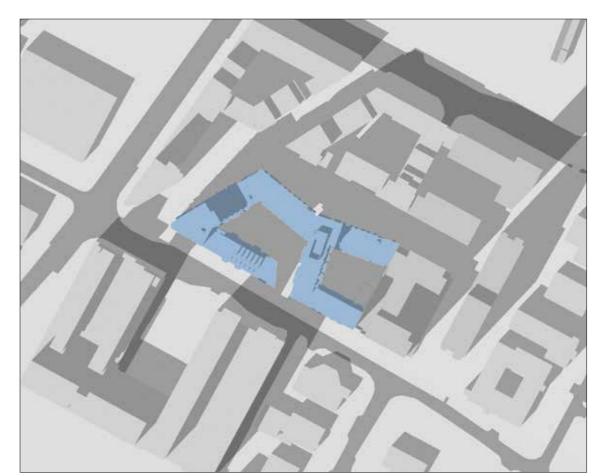

## PROPOSED DEVELOPMENT

SHADOW STUDY DIAGRAMS

RB CENTRAL, ROCKBROOK ESTATE,

SANDYFORD BUSINESS DISTRICT, DUBLIN 18

APRIL 2019

DATE: DECEMBER 21ST - WINTER SOLSTICE

SUNRISE: 8.37 AM SUNSET: 4.07 PM TIME: 10.30 AM

## PROPOSED DEVELOPMENT

SHADOW STUDY DIAGRAMS

RB CENTRAL, ROCKBROOK ESTATE,

SANDYFORD BUSINESS DISTRICT, DUBLIN 18

APRIL 2019

DATE: DECEMBER 21ST - WINTER SOLSTICE

44

SUNRISE: 8.37 AM SUNSET: 4.07 PM TIME : 12.00 PM