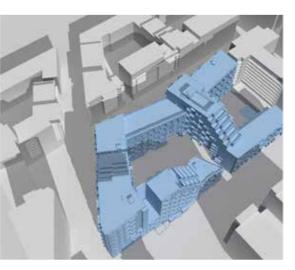

Shadow Study Diagrams

OF

THE PROPOSED SHD SCHEME

ON LANDS AT

RB Central, Rockbrook Estate, Sandyford Business District, Dublin 18

RECEIVING ENVIRONMENT (including permitted Tivway scheme)

DATE: MARCH 21ST - EQUINOX