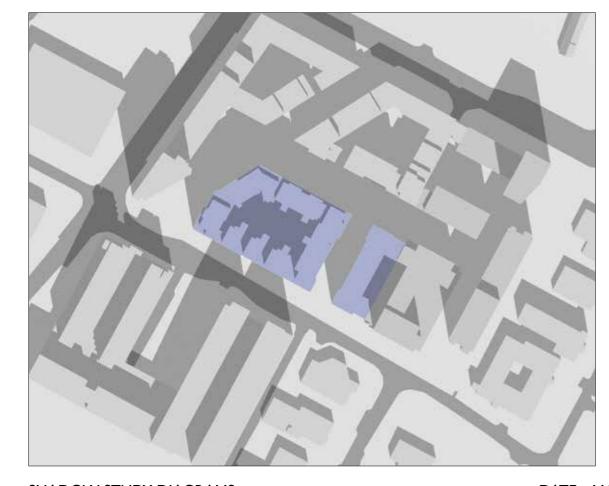

Shadow Study Diagrams

OF

THE PROPOSED SHD SCHEME

ON LANDS AT

RB Central, Rockbrook Estate, Sandyford Business District, Dublin 18

RECEIVING ENVIRONMENT (including permitted Tivway scheme)

DATE: MARCH 21ST - EQUINOX

SUNRISE : 6.26 AM SUNSET : 6.39 PM TIME : 10.00 AM

PERMITTED DEVELOPMENT 2005

DATE: MARCH 21ST - EQUINOX

3

SUNRISE : 6.26 AM SUNSET : 6.39 PM 10.00 AM

TIME:

SHADOW STUDY DIAGRAMS

RB CENTRAL, ROCKBROOK ESTATE,