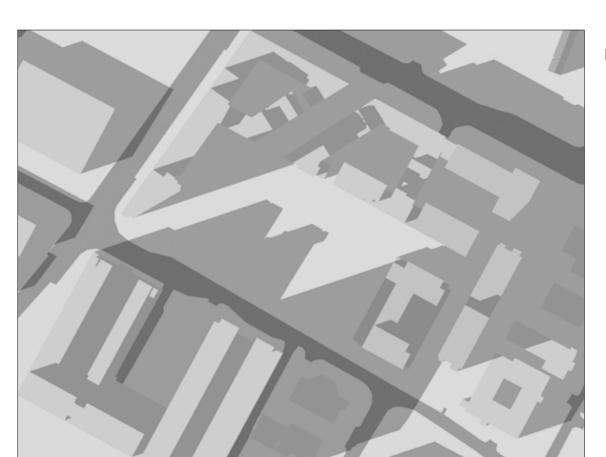

Shadow Study Diagrams

OF

THE PROPOSED SHD SCHEME

ON LANDS AT

RB Central, Rockbrook Estate, Sandyford Business District, Dublin 18

RECEIVING ENVIRONMENT (including permitted Tivway scheme)

DATE: MARCH 21ST - EQUINOX

SUNRISE : 6.26 AM SUNSET : 6.39 PM TIME : 10.00 AM

PERMITTED DEVELOPMENT 2005

DATE: MARCH 21ST - EQUINOX

3

SUNRISE : 6.26 AM SUNSET : 6.39 PM 10.00 AM

TIME:

SHADOW STUDY DIAGRAMS

RB CENTRAL, ROCKBROOK ESTATE,