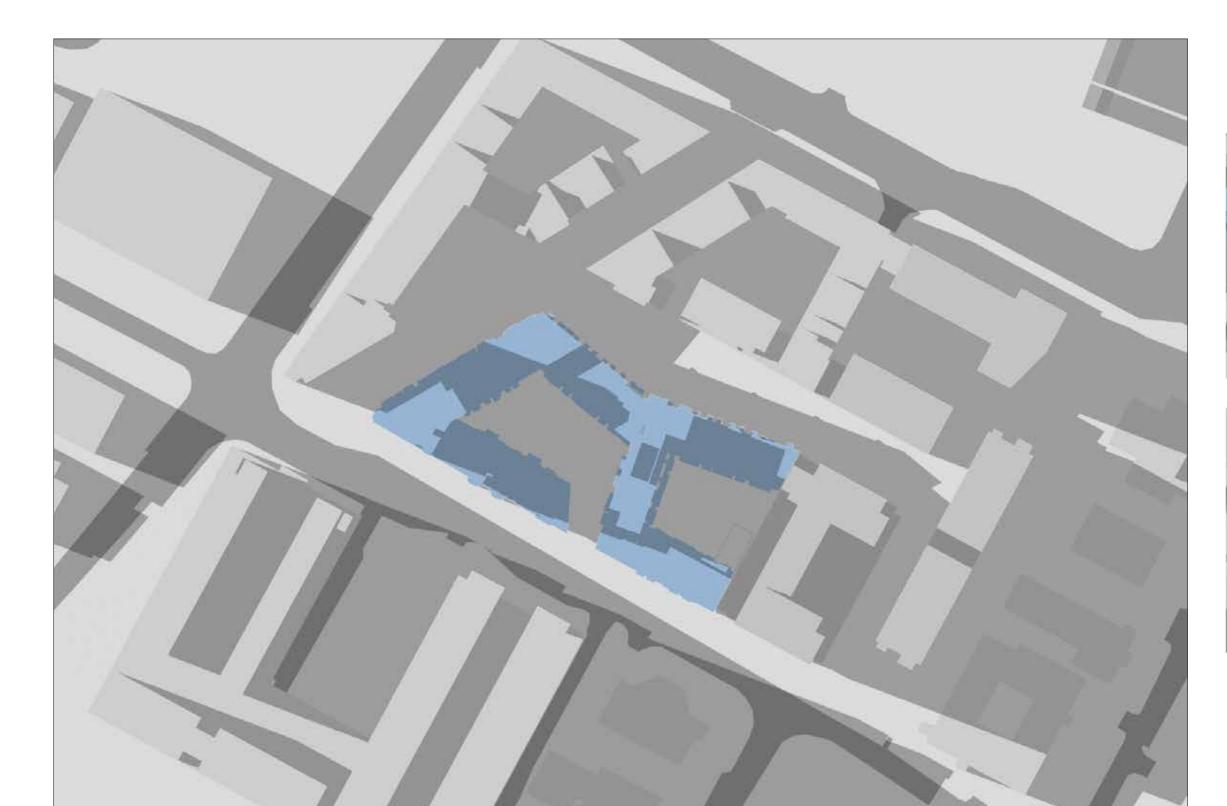

SANDYFORD BUSINESS DISTRICT, DUBLIN 18

APRIL 2019

DATE: MARCH 21ST - EQUINOX

SUNRISE : 6.26 AM SUNSET : 6.39 PM TIME : 10.00 AM

PERMITTED DEVELOPMENT 2005

DATE: MARCH 21ST - EQUINOX

5

SUNRISE : 6.26 AM SUNSET : 6.39 PM TIME : 10.00 AM

SHADOW STUDY DIAGRAMS

RB CENTRAL, ROCKBROOK ESTATE,

SANDYFORD BUSINESS DISTRICT, DUBLIN 18

APRIL 2019

DATE: MARCH 21ST - EQUINOX

SUNRISE : 6.26 AM SUNSET : 6.39 PM

RECEIVING ENVIRONMENT (including permitted Tivway scheme)

SANDYFORD BUSINESS DISTRICT, DUBLIN 18

APRIL 2019

DATE: MARCH 21ST - EQUINOX

SUNRISE : 6.26 AM SUNSET : 6.39 PM 3.00 рм

TIME:

**ENVIRONMENT** (including permitted Tivway scheme)

PERMITTED DEVELOPMENT 2005

DATE: MARCH 21ST - EQUINOX