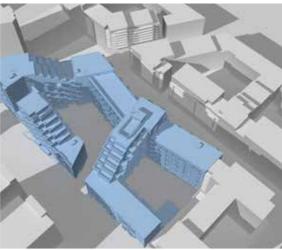

Shadow Study Diagrams

OF

THE PROPOSED SHD SCHEME

ON LANDS AT

RB Central, Rockbrook Estate, Sandyford Business District, Dublin 18

RECEIVING ENVIRONMENT (including permitted Tivway scheme)

DATE: MARCH 21ST - EQUINOX

SUNRISE : 6.26 AM SUNSET : 6.39 PM TIME : 10.00 AM

PERMITTED DEVELOPMENT 2005

DATE: MARCH 21ST - EQUINOX

3

SUNRISE : 6.26 AM SUNSET : 6.39 PM 10.00 AM

TIME:

SHADOW STUDY DIAGRAMS

RB CENTRAL, ROCKBROOK ESTATE,

SANDYFORD BUSINESS DISTRICT, DUBLIN 18

APRIL 2019

DATE: MARCH 21ST - EQUINOX

SUNRISE : 6.26 AM SUNSET : 6.39 PM TIME : 10.00 AM

PERMITTED DEVELOPMENT 2005

DATE: MARCH 21ST - EQUINOX

5

SUNRISE : 6.26 AM SUNSET : 6.39 PM TIME : 10.00 AM