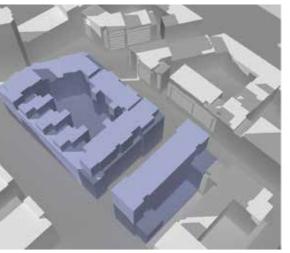

Shadow Study Diagrams

OF

THE PROPOSED SHD SCHEME

ON LANDS AT

RB Central, Rockbrook Estate, Sandyford Business District, Dublin 18

RECEIVING ENVIRONMENT (including permitted Tivway scheme)

DATE: MARCH 21ST - EQUINOX