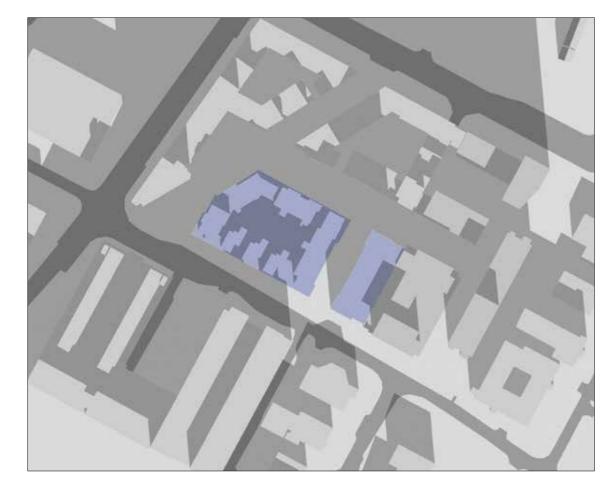

Shadow Study Diagrams

OF

THE PROPOSED SHD SCHEME

ON LANDS AT

RB Central, Rockbrook Estate, Sandyford Business District, Dublin 18

RECEIVING ENVIRONMENT (including permitted Tivway scheme)

DATE: MARCH 21ST - EQUINOX

SUNRISE : 6.26 AM SUNSET : 6.39 PM TIME : 10.00 AM

PERMITTED DEVELOPMENT 2005

DATE: MARCH 21ST - EQUINOX

3

SUNRISE : 6.26 AM SUNSET : 6.39 PM 10.00 AM

TIME:

SHADOW STUDY DIAGRAMS

RB CENTRAL, ROCKBROOK ESTATE,