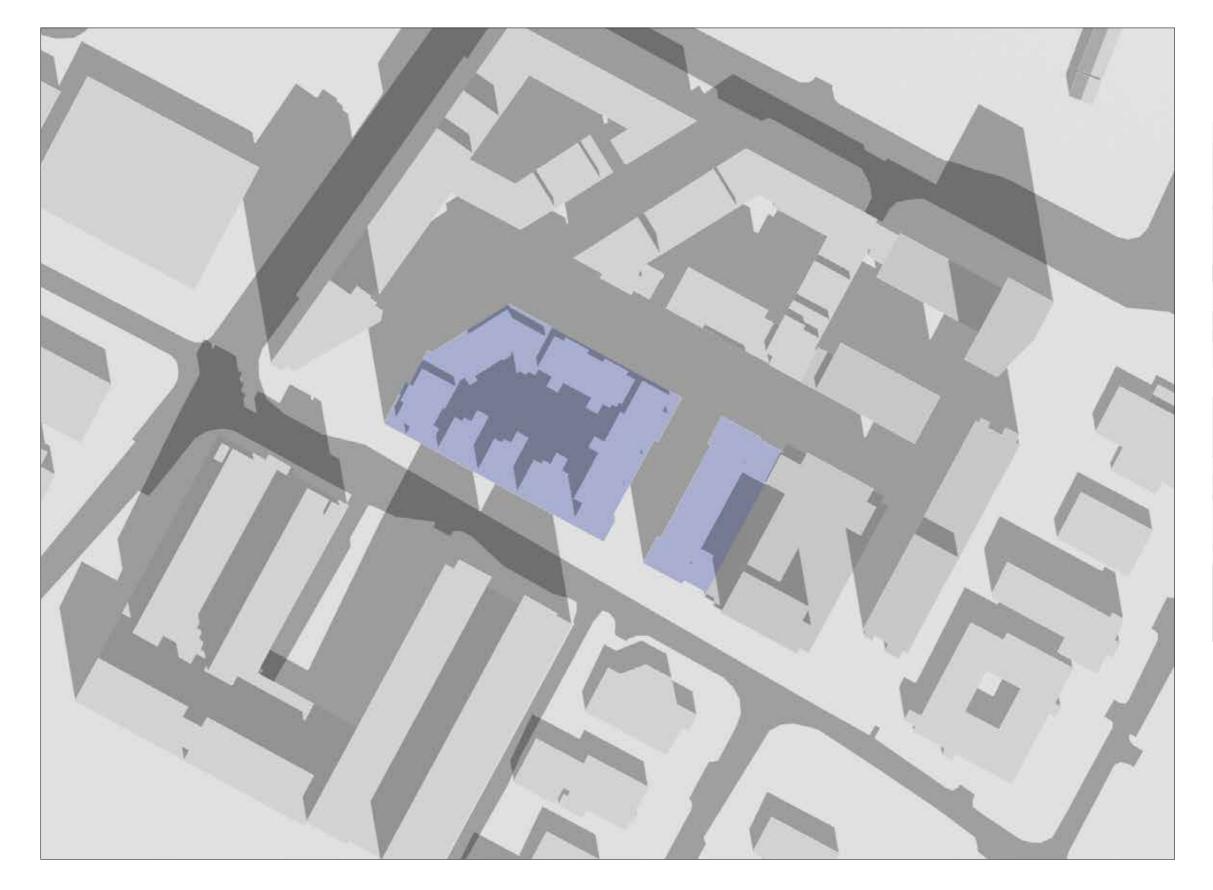

Shadow Study Diagrams

OF

THE PROPOSED SHD SCHEME

ON LANDS AT

RB Central, Rockbrook Estate, Sandyford Business District, Dublin 18

RECEIVING ENVIRONMENT (including permitted Tivway scheme)

DATE: MARCH 21ST - EQUINOX

SUNRISE : 6.26 AM SUNSET : 6.39 PM TIME : 10.00 AM

PERMITTED DEVELOPMENT 2005

DATE: MARCH 21ST - EQUINOX

3

SUNRISE : 6.26 AM SUNSET : 6.39 PM 10.00 AM

TIME:

SHADOW STUDY DIAGRAMS

RB CENTRAL, ROCKBROOK ESTATE,