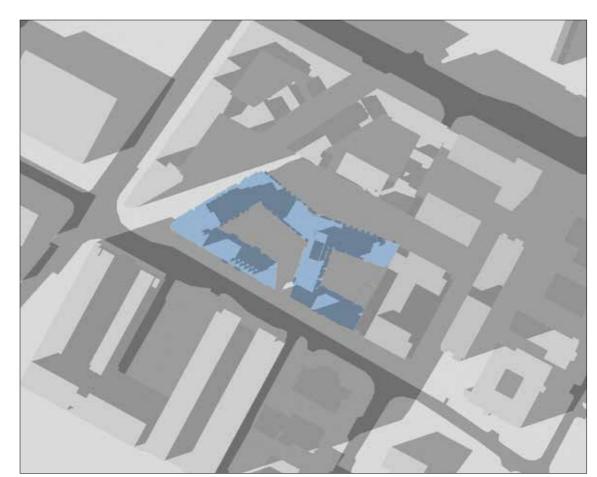

SANDYFORD BUSINESS DISTRICT, DUBLIN 18

APRIL 2019

DATE: MARCH 21ST - EQUINOX

SUNRISE : 6.26 AM SUNSET : 6.39 PM TIME : 10.00 AM

PERMITTED DEVELOPMENT 2005

DATE: MARCH 21ST - EQUINOX

5

SUNRISE : 6.26 AM SUNSET : 6.39 PM TIME : 10.00 AM

RECEIVING ENVIRONMENT (including permitted Tivway scheme)

DATE: MARCH 21ST - EQUINOX

SUNRISE : 6.26 AM SUNSET : 6.39 PM

PERMITTED DEVELOPMENT 2005

DATE: MARCH 21ST - EQUINOX

SUNRISE : 6.26 AM SUNSET : 6.39 PM