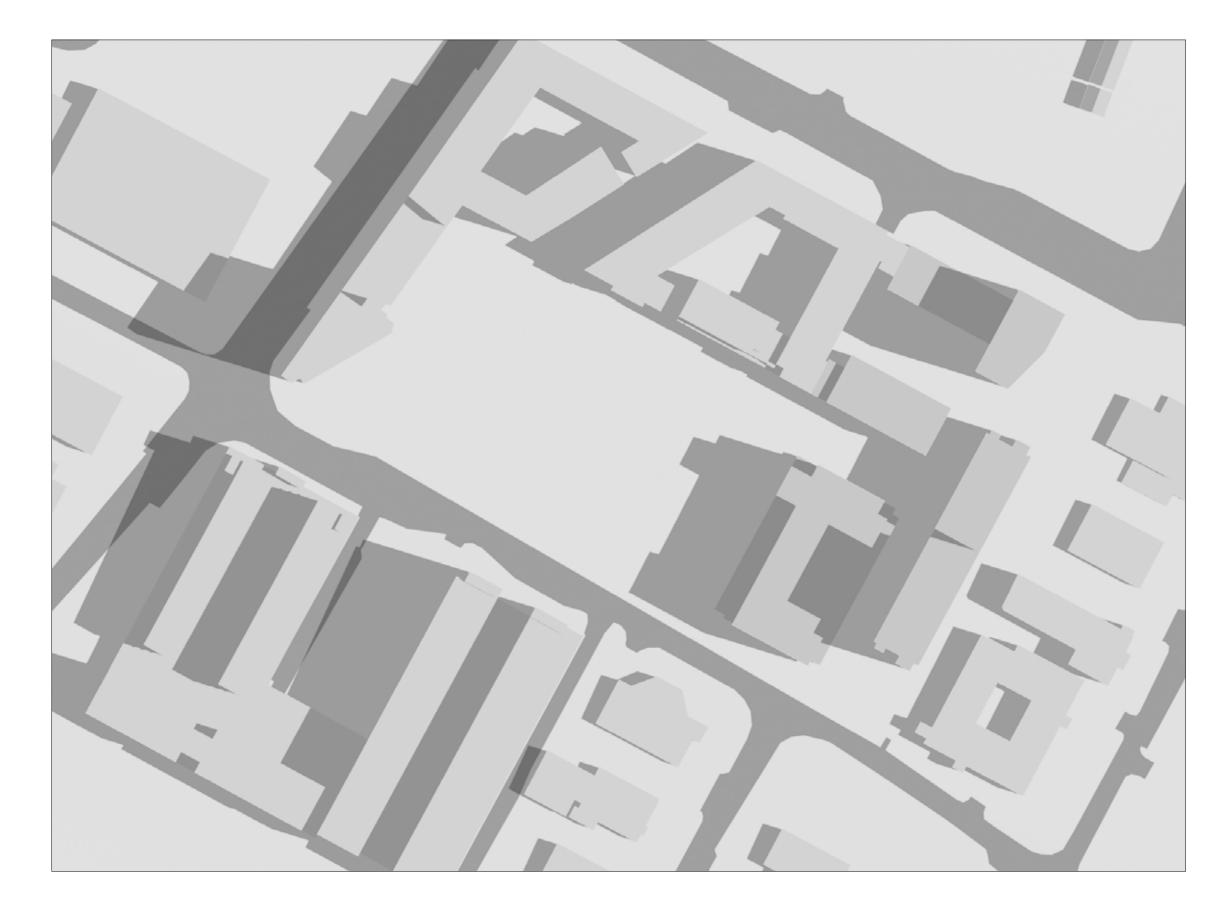

PERMITTED DEVELOPMENT 2005

DATE: MARCH 21ST - EQUINOX

11

SUNRISE : 6.26 AM SUNSET : 6.39 PM 3.00 рм

TIME:

) PM

SHADOW STUDY DIAGRAMS

RB CENTRAL, ROCKBROOK ESTATE,

SANDYFORD BUSINESS DISTRICT, DUBLIN 18

APRIL 2019

DATE: MARCH 21ST - EQUINOX

SUNRISE : 6.26 AM SUNSET : 6.39 PM 3.00 рм

TIME:

**ENVIRONMENT** (including permitted Tivway scheme)

PERMITTED DEVELOPMENT 2005

DATE: MARCH 21ST - EQUINOX