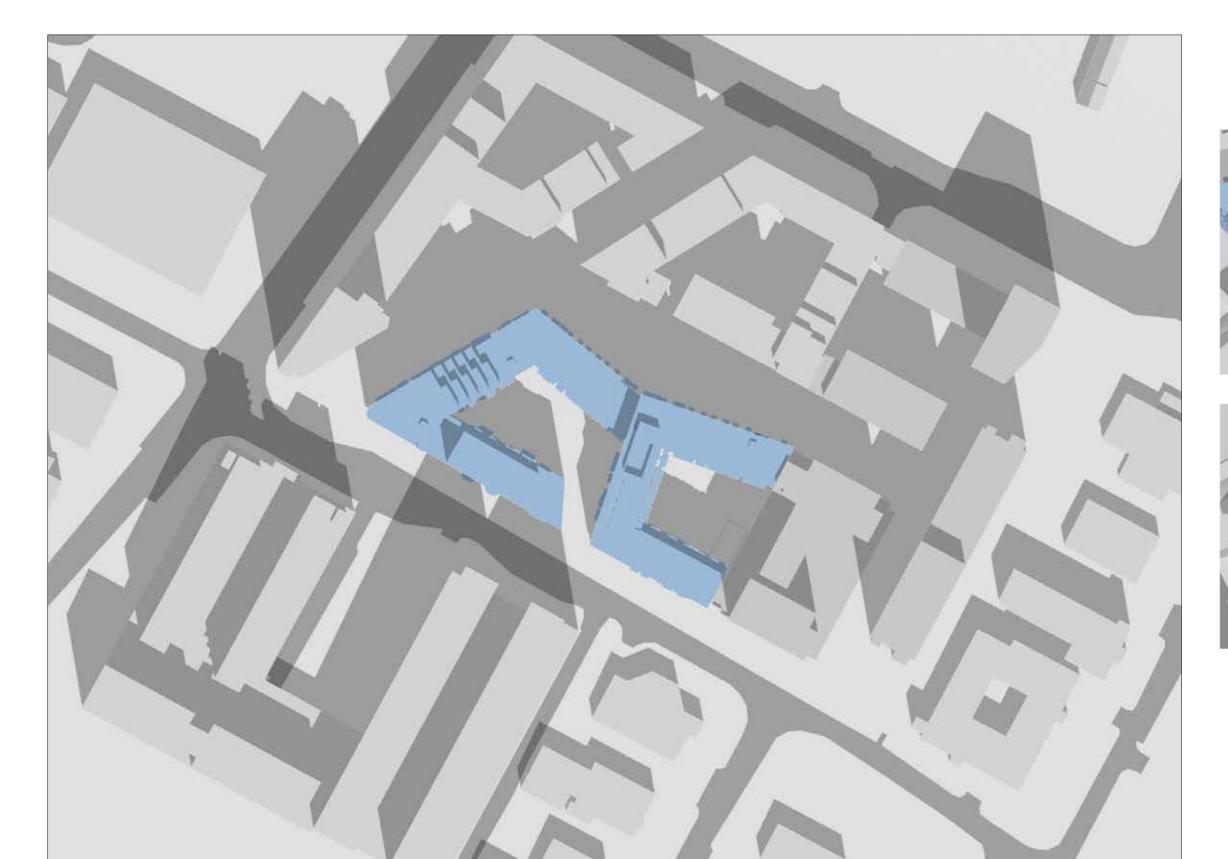

SANDYFORD BUSINESS DISTRICT, DUBLIN 18

APRIL 2019

DATE: MARCH 21ST - EQUINOX

SUNRISE : 6.26 AM SUNSET : 6.39 PM TIME : 10.00 AM

PERMITTED DEVELOPMENT 2005

DATE: MARCH 21ST - EQUINOX

5

SUNRISE : 6.26 AM SUNSET : 6.39 PM TIME : 10.00 AM

RECEIVING ENVIRONMENT (including permitted Tivway scheme)

DATE: MARCH 21ST - EQUINOX

SUNRISE : 6.26 AM SUNSET : 6.39 PM

PERMITTED DEVELOPMENT 2005

DATE: MARCH 21ST - EQUINOX

SUNRISE : 6.26 AM SUNSET : 6.39 PM