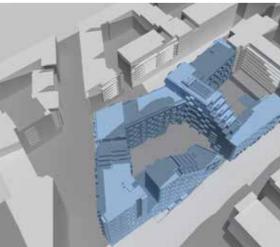

32

SUNRISE : 4.56 AM SUNSET : 9.56 PM

RECEIVING ENVIRONMENT (including permitted Tivway scheme)

PROPOSED DEVELOPMENT

PERMITTED DEVELOPMENT 2005

DATE : JUNE 21ST - SUMMER SOLSTICE

SUNRISE : 4.56 AM

SUNSET: 9.56 PM

## PROPOSED DEVELOPMENT

SHADOW STUDY DIAGRAMS

RB CENTRAL, ROCKBROOK ESTATE,

SANDYFORD BUSINESS DISTRICT, DUBLIN 18

APRIL 2019

DATE: DECEMBER 21ST - WINTER SOLSTICE

SUNRISE: 8.37 AM SUNSET: 4.07 PM TIME: 10.30 AM

## PROPOSED DEVELOPMENT

SHADOW STUDY DIAGRAMS

RB CENTRAL, ROCKBROOK ESTATE,

SANDYFORD BUSINESS DISTRICT, DUBLIN 18

APRIL 2019

DATE: DECEMBER 21ST - WINTER SOLSTICE

44

SUNRISE: 8.37 AM SUNSET: 4.07 PM TIME : 12.00 PM