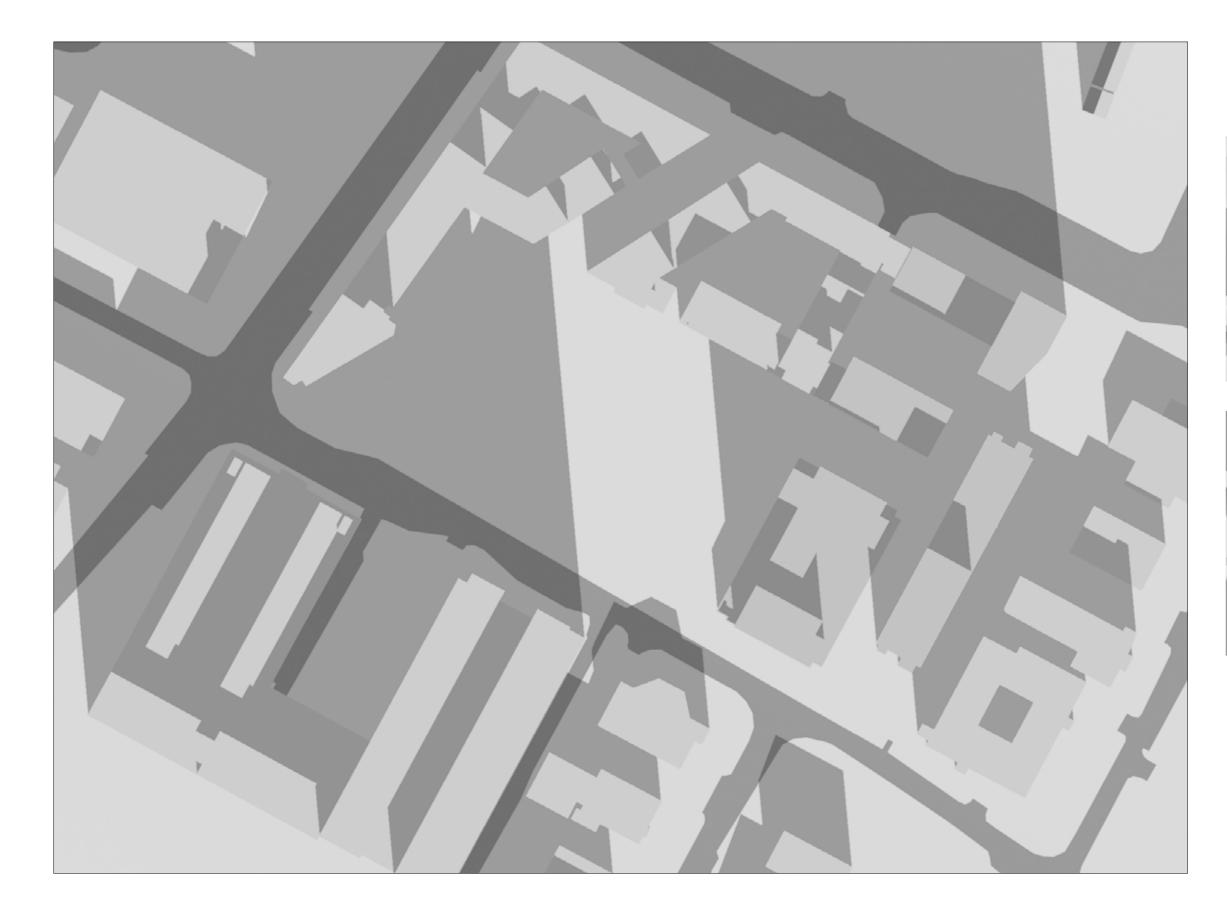

SHADOW STUDY DIAGRAMS

RB CENTRAL, ROCKBROOK ESTATE,

SANDYFORD BUSINESS DISTRICT, DUBLIN 18

APRIL 2019

DATE: MARCH 21ST - EQUINOX

SUNRISE : 6.26 AM SUNSET : 6.39 PM

RECEIVING ENVIRONMENT (including permitted Tivway scheme)

PERMITTED DEVELOPMENT 2005

DATE: MARCH 21ST - EQUINOX

9

SUNRISE: 6.26 AM SUNSET: 6.39 PM TIME:

12.00 PM

RECEIVING ENVIRONMENT (including permitted Tivway scheme)

DATE: MARCH 21ST - EQUINOX

SUNRISE : 6.26 AM SUNSET : 6.39 PM