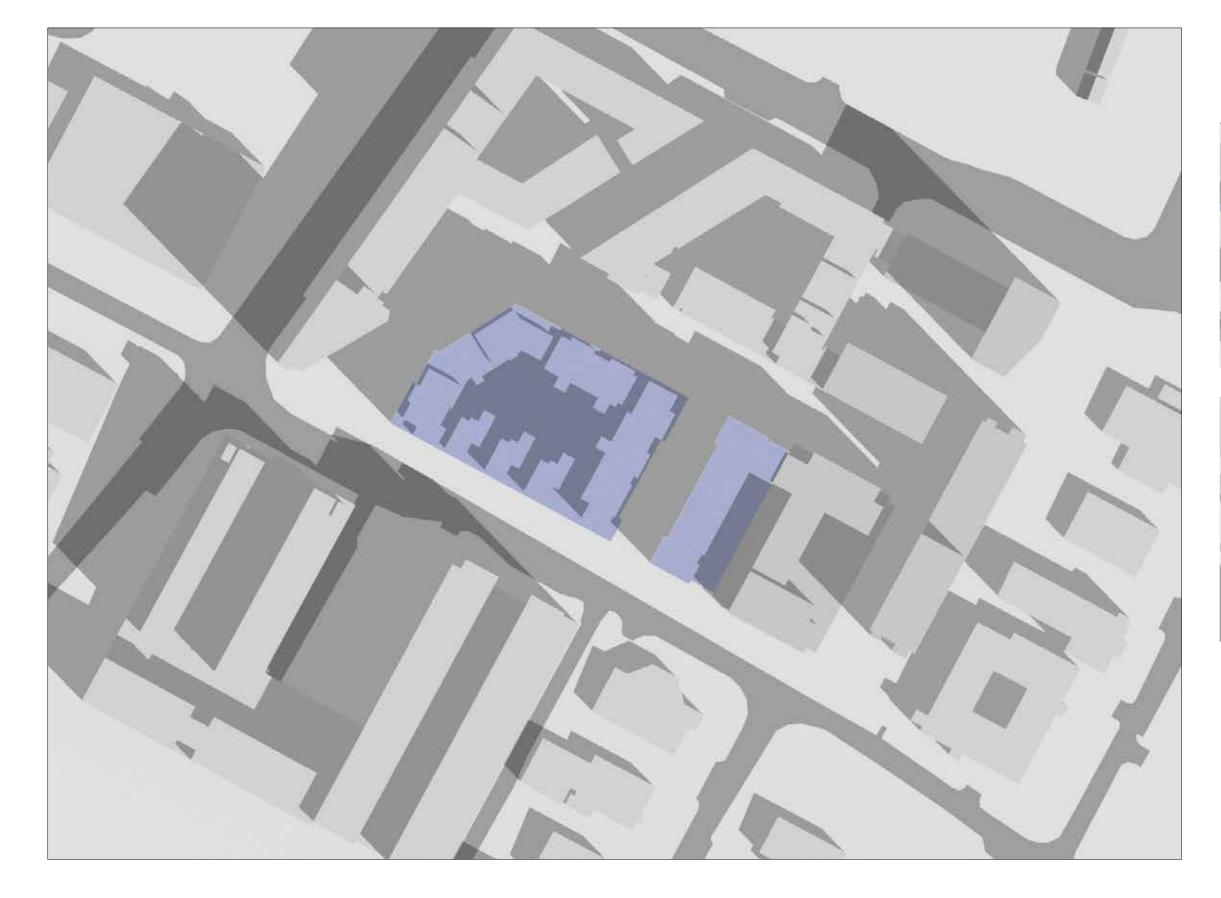

Shadow Study Diagrams

OF

THE PROPOSED SHD SCHEME

ON LANDS AT

RB Central, Rockbrook Estate, Sandyford Business District, Dublin 18

RECEIVING ENVIRONMENT (including permitted Tivway scheme)

DATE: MARCH 21ST - EQUINOX

SUNRISE : 6.26 AM SUNSET : 6.39 PM TIME : 10.00 AM

PERMITTED DEVELOPMENT 2005

DATE: MARCH 21ST - EQUINOX

3

SUNRISE : 6.26 AM SUNSET : 6.39 PM 10.00 AM

TIME:

SHADOW STUDY DIAGRAMS

RB CENTRAL, ROCKBROOK ESTATE,