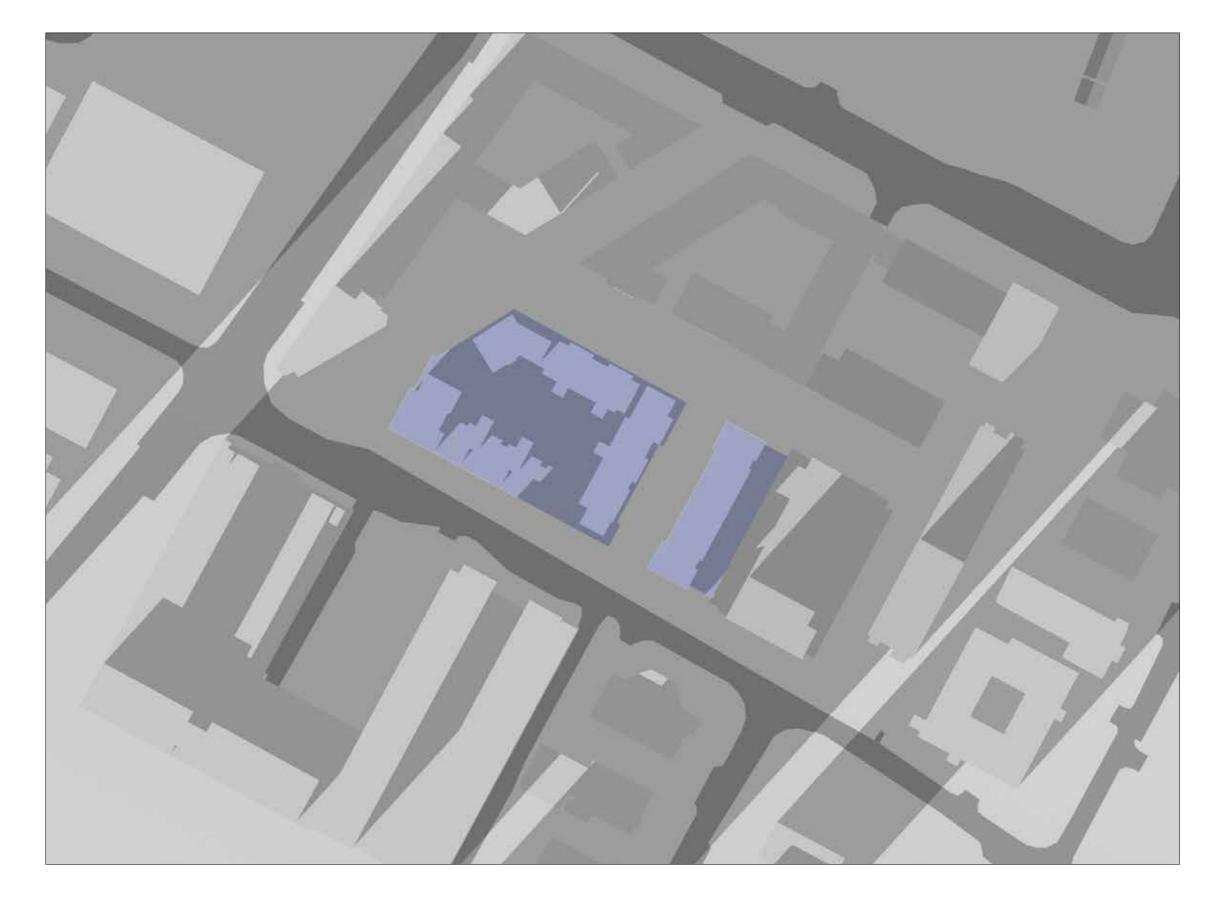

Shadow Study Diagrams

OF

THE PROPOSED SHD SCHEME

ON LANDS AT

RB Central, Rockbrook Estate, Sandyford Business District, Dublin 18

RECEIVING ENVIRONMENT (including permitted Tivway scheme)

DATE: MARCH 21ST - EQUINOX

SUNRISE : 6.26 AM SUNSET : 6.39 PM TIME : 10.00 AM

PERMITTED DEVELOPMENT 2005

DATE: MARCH 21ST - EQUINOX

3

SUNRISE : 6.26 AM SUNSET : 6.39 PM 10.00 AM

TIME:

SHADOW STUDY DIAGRAMS

RB CENTRAL, ROCKBROOK ESTATE,

SANDYFORD BUSINESS DISTRICT, DUBLIN 18

APRIL 2019

DATE: MARCH 21ST - EQUINOX

SUNRISE : 6.26 AM SUNSET : 6.39 PM TIME : 10.00 AM

PERMITTED DEVELOPMENT 2005

DATE: MARCH 21ST - EQUINOX

5

SUNRISE : 6.26 AM SUNSET : 6.39 PM TIME : 10.00 AM