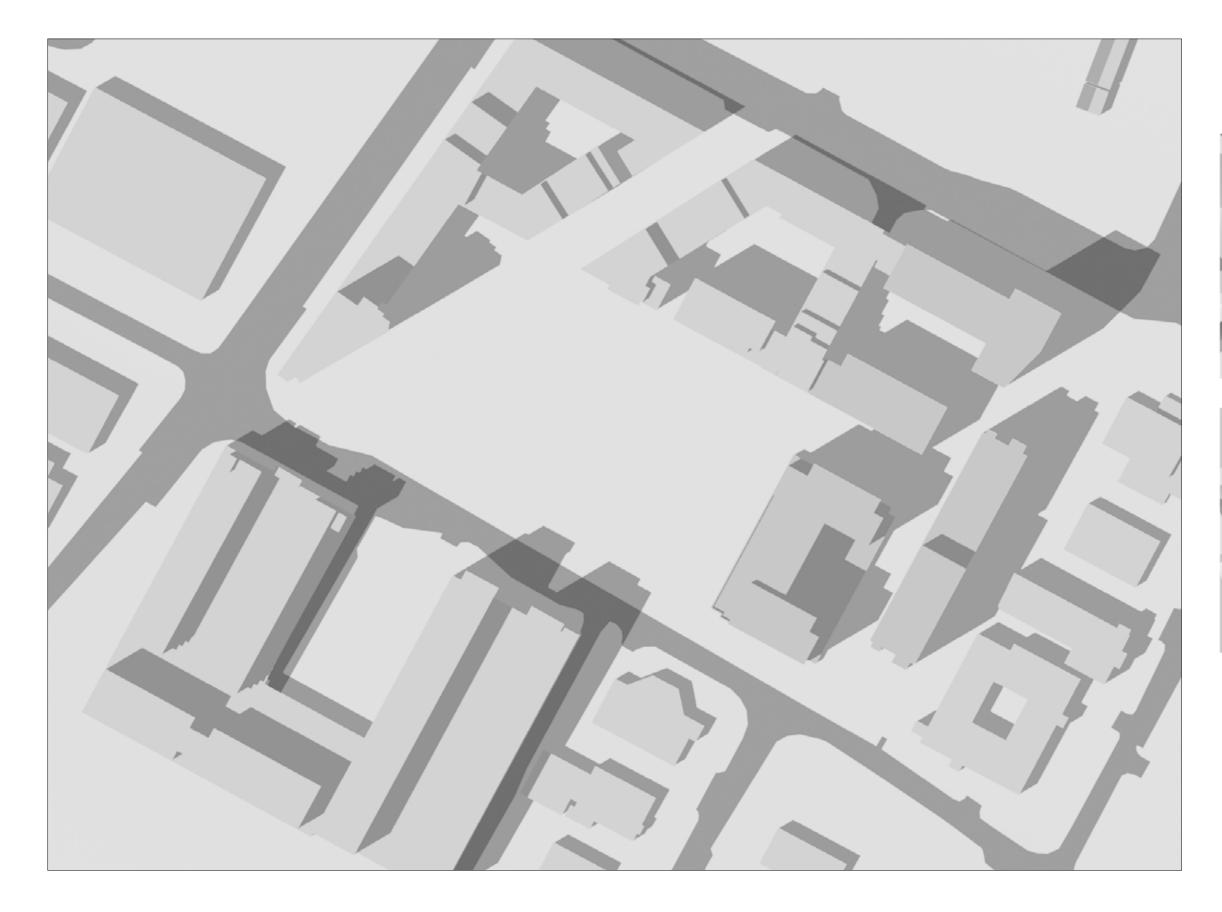

PERMITTED DEVELOPMENT 2005

DATE: MARCH 21ST - EQUINOX

11

SUNRISE : 6.26 AM SUNSET : 6.39 PM 3.00 рм

TIME:

) PM

SHADOW STUDY DIAGRAMS

RB CENTRAL, ROCKBROOK ESTATE,

SANDYFORD BUSINESS DISTRICT, DUBLIN 18

APRIL 2019

DATE: MARCH 21ST - EQUINOX

SUNRISE : 6.26 AM SUNSET : 6.39 PM 3.00 рм

TIME:

**ENVIRONMENT** (including permitted Tivway scheme)

PERMITTED DEVELOPMENT 2005

DATE: MARCH 21ST - EQUINOX