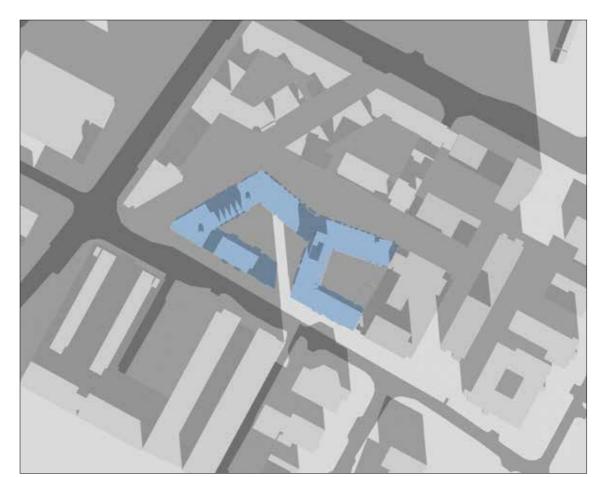

RECEIVING ENVIRONMENT (including permitted Tivway scheme)

DATE: MARCH 21ST - EQUINOX

SUNRISE : 6.26 AM SUNSET : 6.39 PM

PERMITTED DEVELOPMENT 2005

DATE: MARCH 21ST - EQUINOX

SUNRISE : 6.26 AM SUNSET : 6.39 PM