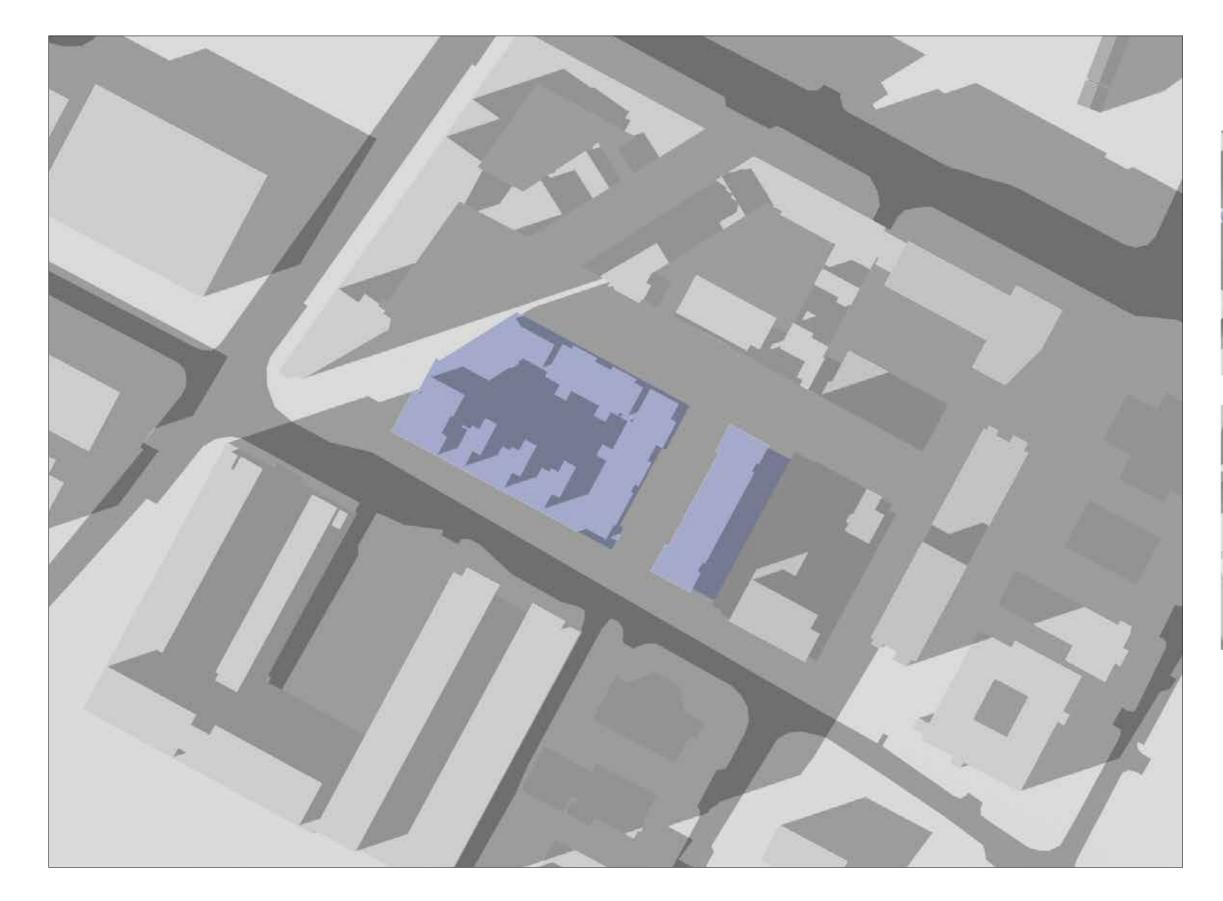

Shadow Study Diagrams

OF

THE PROPOSED SHD SCHEME

ON LANDS AT

RB Central, Rockbrook Estate, Sandyford Business District, Dublin 18

RECEIVING ENVIRONMENT (including permitted Tivway scheme)

DATE: MARCH 21ST - EQUINOX