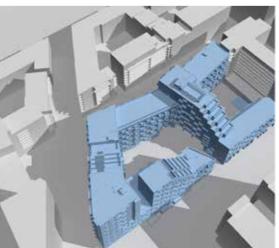

SANDYFORD BUSINESS DISTRICT, DUBLIN 18

APRIL 2019

DATE: MARCH 21ST - EQUINOX

SUNRISE : 6.26 AM SUNSET : 6.39 PM TIME : 10.00 AM

PERMITTED DEVELOPMENT 2005

DATE: MARCH 21ST - EQUINOX

5

SUNRISE : 6.26 AM SUNSET : 6.39 PM TIME : 10.00 AM

RECEIVING ENVIRONMENT (including permitted Tivway scheme)

DATE: MARCH 21ST - EQUINOX

SUNRISE : 6.26 AM SUNSET : 6.39 PM

PERMITTED DEVELOPMENT 2005

DATE: MARCH 21ST - EQUINOX

SUNRISE : 6.26 AM SUNSET : 6.39 PM