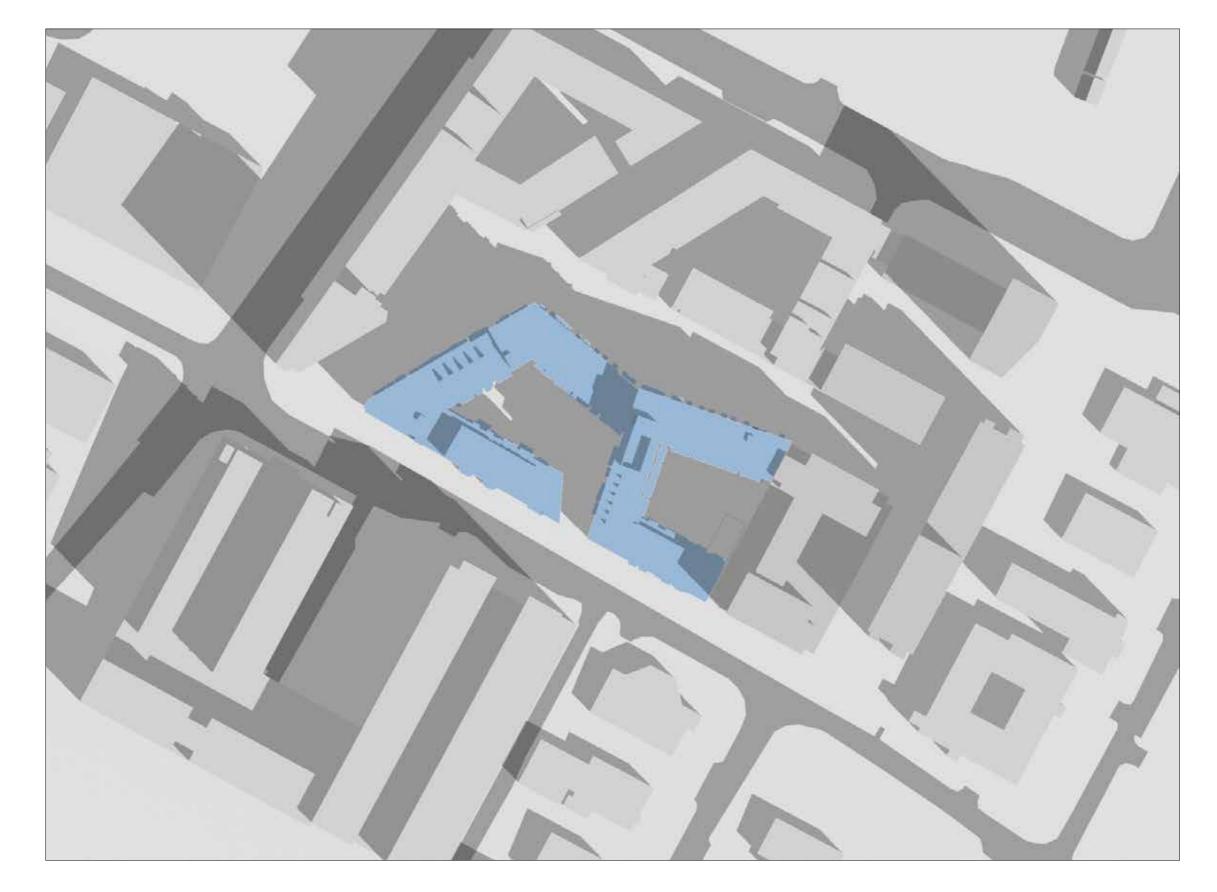

SANDYFORD BUSINESS DISTRICT, DUBLIN 18

APRIL 2019

DATE: MARCH 21ST - EQUINOX

SUNRISE : 6.26 AM SUNSET : 6.39 PM TIME : 10.00 AM

PERMITTED DEVELOPMENT 2005

DATE: MARCH 21ST - EQUINOX

5

SUNRISE : 6.26 AM SUNSET : 6.39 PM TIME : 10.00 AM

RECEIVING ENVIRONMENT (including permitted Tivway scheme)

DATE: MARCH 21ST - EQUINOX

SUNRISE : 6.26 AM SUNSET : 6.39 PM

PERMITTED DEVELOPMENT 2005

DATE: MARCH 21ST - EQUINOX

SUNRISE : 6.26 AM SUNSET : 6.39 PM