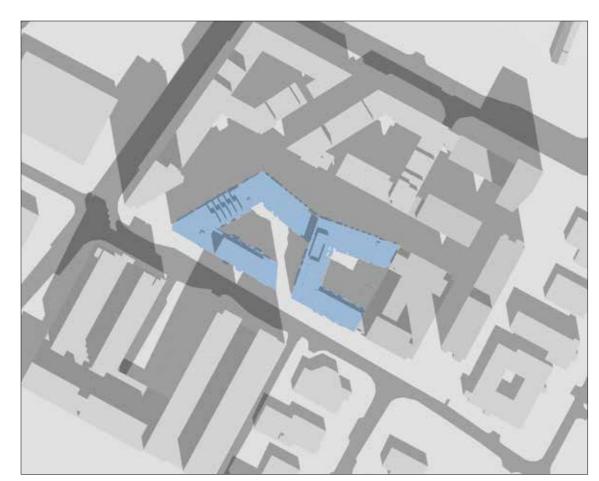

SHADOW STUDY DIAGRAMS

RB CENTRAL, ROCKBROOK ESTATE,

SANDYFORD BUSINESS DISTRICT, DUBLIN 18

APRIL 2019

DATE: MARCH 21ST - EQUINOX

SUNRISE : 6.26 AM SUNSET : 6.39 PM

RECEIVING ENVIRONMENT (including permitted Tivway scheme)

PERMITTED DEVELOPMENT 2005

DATE: MARCH 21ST - EQUINOX

9

SUNRISE: 6.26 AM SUNSET: 6.39 PM TIME:

12.00 PM

RECEIVING ENVIRONMENT (including permitted Tivway scheme)

DATE: MARCH 21ST - EQUINOX

SUNRISE : 6.26 AM SUNSET : 6.39 PM