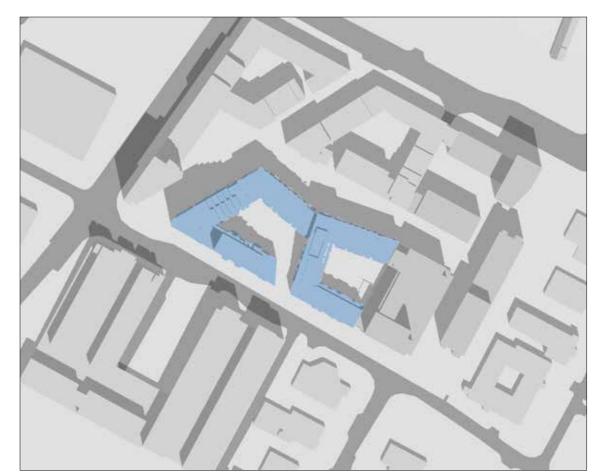

SANDYFORD BUSINESS DISTRICT, DUBLIN 18

APRIL 2019

DATE: MARCH 21ST - EQUINOX

SUNRISE : 6.26 AM SUNSET : 6.39 PM TIME : 10.00 AM

PERMITTED DEVELOPMENT 2005

DATE: MARCH 21ST - EQUINOX

5

SUNRISE : 6.26 AM SUNSET : 6.39 PM TIME : 10.00 AM

RECEIVING ENVIRONMENT (including permitted Tivway scheme)

DATE: MARCH 21ST - EQUINOX

SUNRISE : 6.26 AM SUNSET : 6.39 PM

PERMITTED DEVELOPMENT 2005

DATE: MARCH 21ST - EQUINOX

SUNRISE : 6.26 AM SUNSET : 6.39 PM