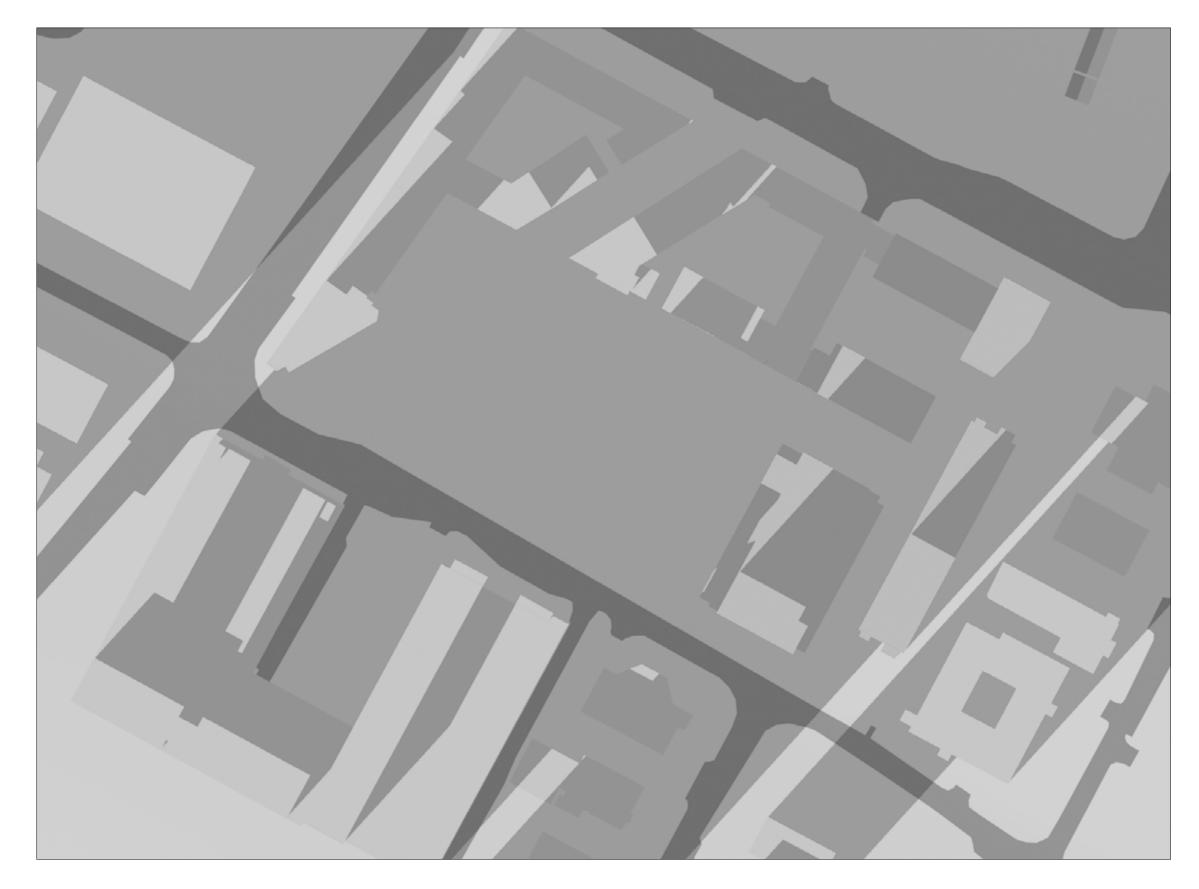

SANDYFORD BUSINESS DISTRICT, DUBLIN 18

APRIL 2019

DATE: MARCH 21ST - EQUINOX

SUNRISE : 6.26 AM SUNSET : 6.39 PM TIME : 10.00 AM

PERMITTED DEVELOPMENT 2005

DATE: MARCH 21ST - EQUINOX

5

SUNRISE : 6.26 AM SUNSET : 6.39 PM TIME : 10.00 AM

RECEIVING ENVIRONMENT (including permitted Tivway scheme)

DATE: MARCH 21ST - EQUINOX

SUNRISE : 6.26 AM SUNSET : 6.39 PM

PERMITTED DEVELOPMENT 2005

DATE: MARCH 21ST - EQUINOX

SUNRISE : 6.26 AM SUNSET : 6.39 PM