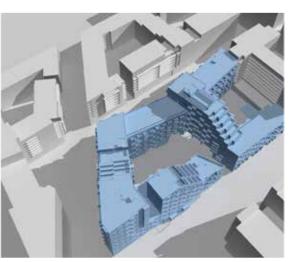

## PROPOSED DEVELOPMENT

SHADOW STUDY DIAGRAMS

RB CENTRAL, ROCKBROOK ESTATE,

SANDYFORD BUSINESS DISTRICT, DUBLIN 18

APRIL 2019

DATE: DECEMBER 21ST - WINTER SOLSTICE

SUNRISE: 8.37 AM SUNSET: 4.07 PM TIME: 10.30 AM

## PROPOSED DEVELOPMENT

SHADOW STUDY DIAGRAMS

RB CENTRAL, ROCKBROOK ESTATE,

SANDYFORD BUSINESS DISTRICT, DUBLIN 18

APRIL 2019

DATE: DECEMBER 21ST - WINTER SOLSTICE

44

SUNRISE: 8.37 AM SUNSET: 4.07 PM TIME : 12.00 PM