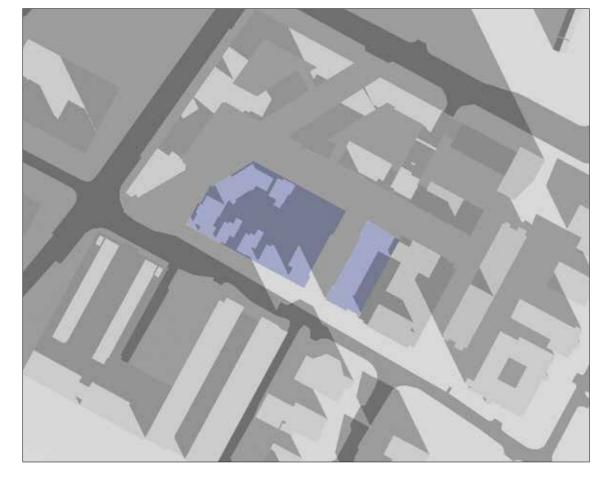

SANDYFORD BUSINESS DISTRICT, DUBLIN 18

APRIL 2019

DATE: MARCH 21ST - EQUINOX

SUNRISE : 6.26 AM SUNSET : 6.39 PM TIME : 10.00 AM

PERMITTED DEVELOPMENT 2005

DATE: MARCH 21ST - EQUINOX

5

SUNRISE : 6.26 AM SUNSET : 6.39 PM TIME : 10.00 AM

RECEIVING ENVIRONMENT (including permitted Tivway scheme)

DATE: MARCH 21ST - EQUINOX

SUNRISE : 6.26 AM SUNSET : 6.39 PM

PERMITTED DEVELOPMENT 2005

DATE: MARCH 21ST - EQUINOX

SUNRISE : 6.26 AM SUNSET : 6.39 PM