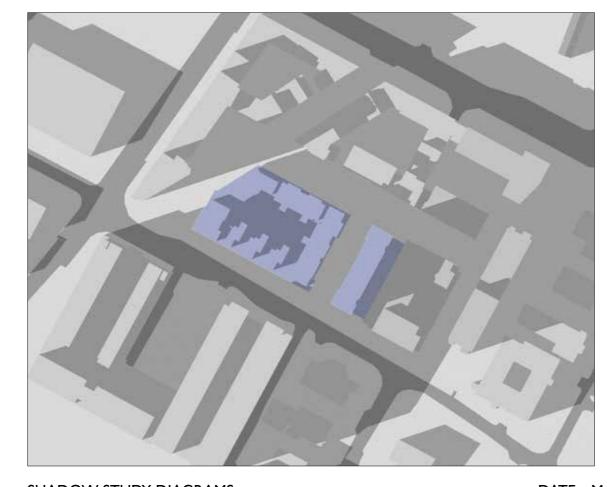

SHADOW STUDY DIAGRAMS

RB CENTRAL, ROCKBROOK ESTATE,

SANDYFORD BUSINESS DISTRICT, DUBLIN 18

APRIL 2019

DATE: MARCH 21ST - EQUINOX

SUNRISE : 6.26 AM SUNSET : 6.39 PM

RECEIVING ENVIRONMENT (including permitted Tivway scheme)

PERMITTED DEVELOPMENT 2005

DATE: MARCH 21ST - EQUINOX

9

SUNRISE: 6.26 AM SUNSET: 6.39 PM TIME:

12.00 PM

RECEIVING ENVIRONMENT (including permitted Tivway scheme)

DATE: MARCH 21ST - EQUINOX

SUNRISE : 6.26 AM SUNSET : 6.39 PM