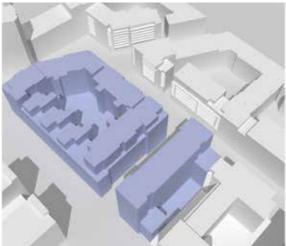

Shadow Study Diagrams

OF

THE PROPOSED SHD SCHEME

ON LANDS AT

RB Central, Rockbrook Estate, Sandyford Business District, Dublin 18

RECEIVING ENVIRONMENT (including permitted Tivway scheme)

DATE: MARCH 21ST - EQUINOX

RECEIVING ENVIRONMENT (including permitted Tivway scheme)

DATE: MARCH 21ST - EQUINOX

SUNRISE : 6.26 AM SUNSET : 6.39 PM

PERMITTED DEVELOPMENT 2005

DATE: MARCH 21ST - EQUINOX

SUNRISE : 6.26 AM SUNSET : 6.39 PM