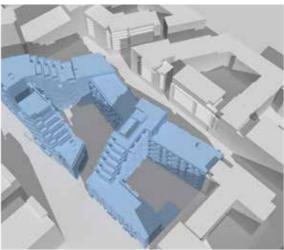

Shadow Study Diagrams

OF

THE PROPOSED SHD SCHEME

ON LANDS AT

RB Central, Rockbrook Estate, Sandyford Business District, Dublin 18

RECEIVING ENVIRONMENT (including permitted Tivway scheme)

DATE: MARCH 21ST - EQUINOX

SUNRISE : 6.26 AM SUNSET : 6.39 PM TIME : 10.00 AM

PERMITTED DEVELOPMENT 2005

DATE: MARCH 21ST - EQUINOX

3

SUNRISE : 6.26 AM SUNSET : 6.39 PM 10.00 AM

TIME:

SHADOW STUDY DIAGRAMS

RB CENTRAL, ROCKBROOK ESTATE,