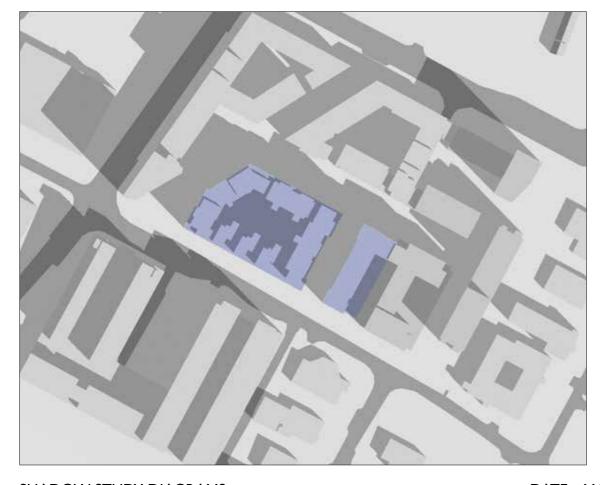

Shadow Study Diagrams

OF

THE PROPOSED SHD SCHEME

ON LANDS AT

RB Central, Rockbrook Estate, Sandyford Business District, Dublin 18

RECEIVING ENVIRONMENT (including permitted Tivway scheme)

DATE: MARCH 21ST - EQUINOX

SUNRISE : 6.26 AM SUNSET : 6.39 PM TIME : 10.00 AM

PERMITTED DEVELOPMENT 2005

DATE: MARCH 21ST - EQUINOX

3

SUNRISE : 6.26 AM SUNSET : 6.39 PM 10.00 AM

TIME:

SHADOW STUDY DIAGRAMS

RB CENTRAL, ROCKBROOK ESTATE,