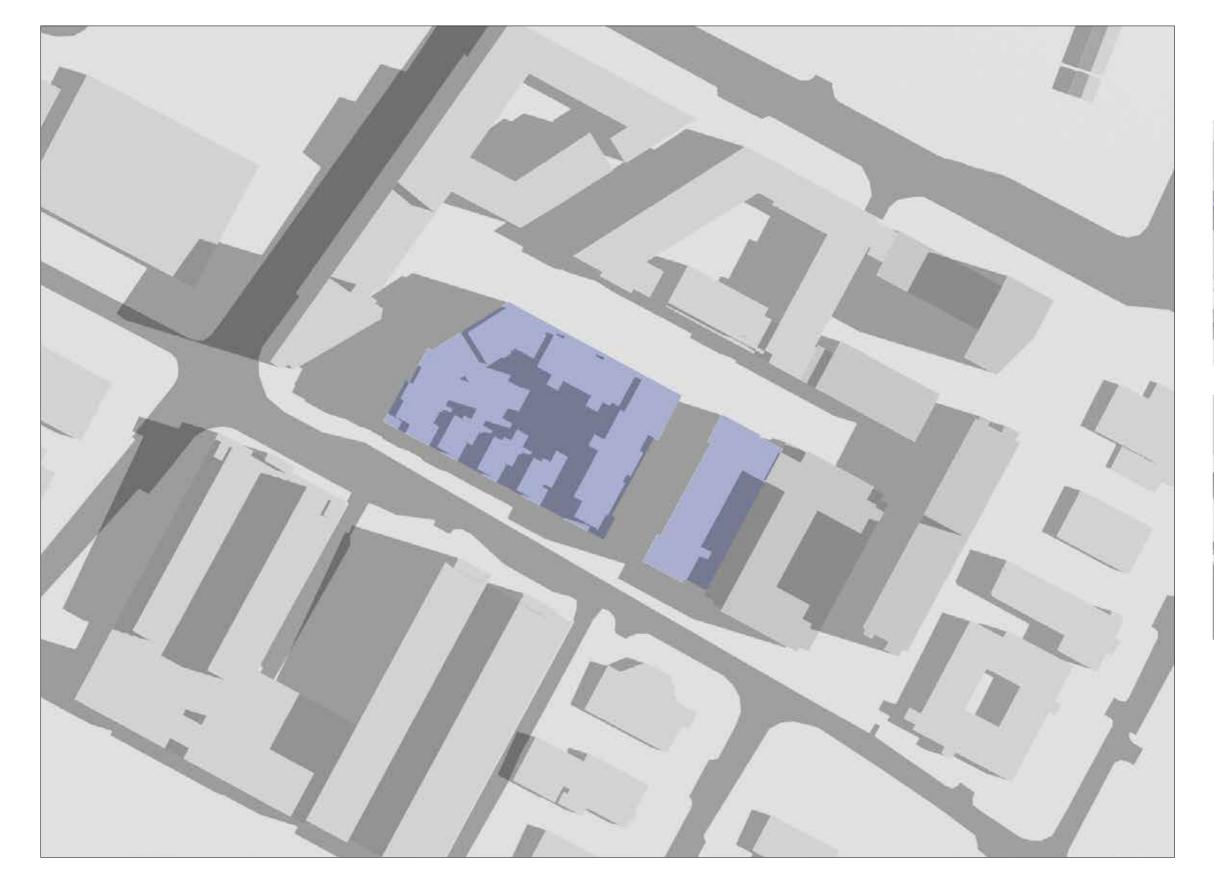

32

SUNRISE : 4.56 AM SUNSET : 9.56 PM

RECEIVING ENVIRONMENT (including permitted Tivway scheme)

PROPOSED DEVELOPMENT

PERMITTED DEVELOPMENT 2005

DATE : JUNE 21ST - SUMMER SOLSTICE

SUNRISE : 4.56 AM

SUNSET: 9.56 PM

TIME : 5.00 PM

SANDYFORD BUSINESS DISTRICT, DUBLIN 18
5TH DECEMBER 2018

OSI LICENCE No.AR 0087019

RECEIVING ENVIRONMENT (including permitted Tivway scheme)

DATE: JUNE 21ST - SUMMER SOLSTICE

34

SUNRISE : 4.56 AM SUNSET : 9.56 PM